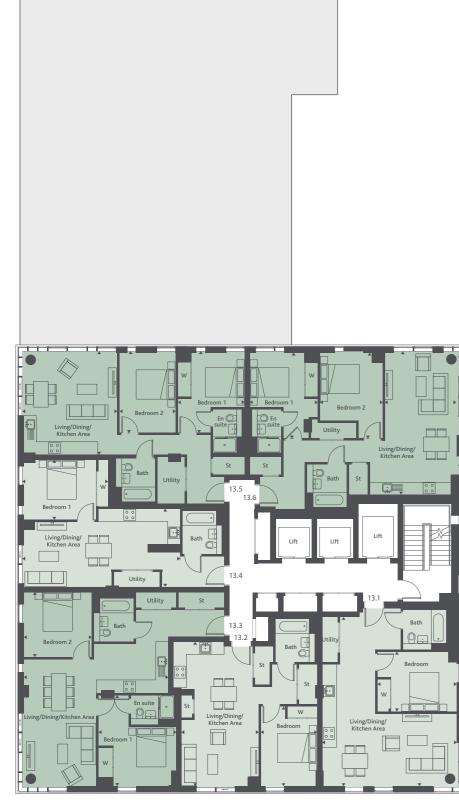

#### Apartment 13.1 Kitchen/Liv

| Apartment 13.2        |               |               |
|-----------------------|---------------|---------------|
| Total Internal Area   | 60.41 sqm     | 650.2 sqft    |
| Bathroom              | 2.20m x 2.00m | 7'2" x 6'6"   |
| Bedroom 1             | 4.04m x 3.03m | 13'3" x 9'11" |
| Kitchen/Living/Dining | 6.84m x 8.57m | 22'5" x 28'1" |

12'10" x 24'0"

9'4" x 13'3"

6'6" x 7'2"

573.2 sqft

24'1" x 21'4"

12'11" x 15'2"

7'2" x 4'11"

11'4" x 10'9"

6'6" x 7'2"

|                       | 00120 04111   |
|-----------------------|---------------|
| Total Internal Area   | 53.26 sam     |
| Bathroom              | 2.00m x 2.20m |
| Bedroom 1             | 2.85m x 4.03m |
| Kitchen/Living/Dining | 3.90m x 7.32m |
|                       |               |

| Apartment 13.3        |               |
|-----------------------|---------------|
| Kitchen/Living/Dining | 7.34m x 6.50m |
| Bedroom 1             | 3.94m x 4.62m |
| Ensuite               | 2.20m x 1.50m |
| Bedroom 2             | 3.45m x 3.29m |
| Bathroom              | 2.00m x 2.20m |

| Total Internal Area   | 80.27 sqm     | 864 sqft      |
|-----------------------|---------------|---------------|
| Apartment 13.4        |               |               |
| Kitchen/Living/Dining | 8.01m x 3.97m | 26'3" x 13'0" |
| Bedroom 1             | 4.37m x 3.05m | 14'4" x 10'0" |
| Bathroom              | 2.00m x 2.20m | 6'6" x 7'2"   |

| Total Internal Area | 50.96 sqm | 548.5 sqft |
|---------------------|-----------|------------|
| Apartment 13.5      |           |            |
|                     |           |            |

| Total Internal Area   | 72.67 sqm     | 782.2 sqft    |
|-----------------------|---------------|---------------|
| Bathroom              | 2.00m x 2.20m | 6'6" x 7'2"   |
| Bedroom 2             | 2.85m x 4.14m | 9'4" x 13'7"  |
| Ensuite               | 1.50m x 2.20m | 4'11" x 7'2"  |
| Bedroom 1             | 3.38m x 4.14m | 11'1" x 13'7" |
| Kitchen/Living/Dining | 4.81m x 5.24m | 15'9" x 17'2" |

| Apartment 13.6        |               |                 |
|-----------------------|---------------|-----------------|
| Kitchen/Living/Dining | 3.63m x 7.26m | 11'11" x 23'10" |
| Bedroom 1             | 3.47m x 4.34m | 11'4" x 14'3"   |
| Ensuite               | 1.50m x 2.20m | 4'11" x 7'2"    |
| Bedroom 2             | 3.16m x 4.34m | 10'4" x 14'3"   |
| Bathroom              | 2.00m x 2.20m | 6'6" x 7'2"     |
| Total Internal Area   | 78.01 sqm     | 839.6 sqft      |