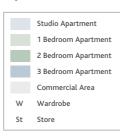

### Apartment 3.11

1 Bedroom Apartment

2 Bedroom Apartment

3 Bedroom Apartment

Commercial Area W Wardrobe

St Store

| Total Internal Area                                                                                            | 48.05 sqm     |
|----------------------------------------------------------------------------------------------------------------|---------------|
| Bathroom                                                                                                       | 2.00m x 1.95m |
| Bedroom                                                                                                        | 5.87m x 3.99m |
| Kitchen/Living/ Dining                                                                                         | 6.14m x 3.99m |
| de di di la di |               |