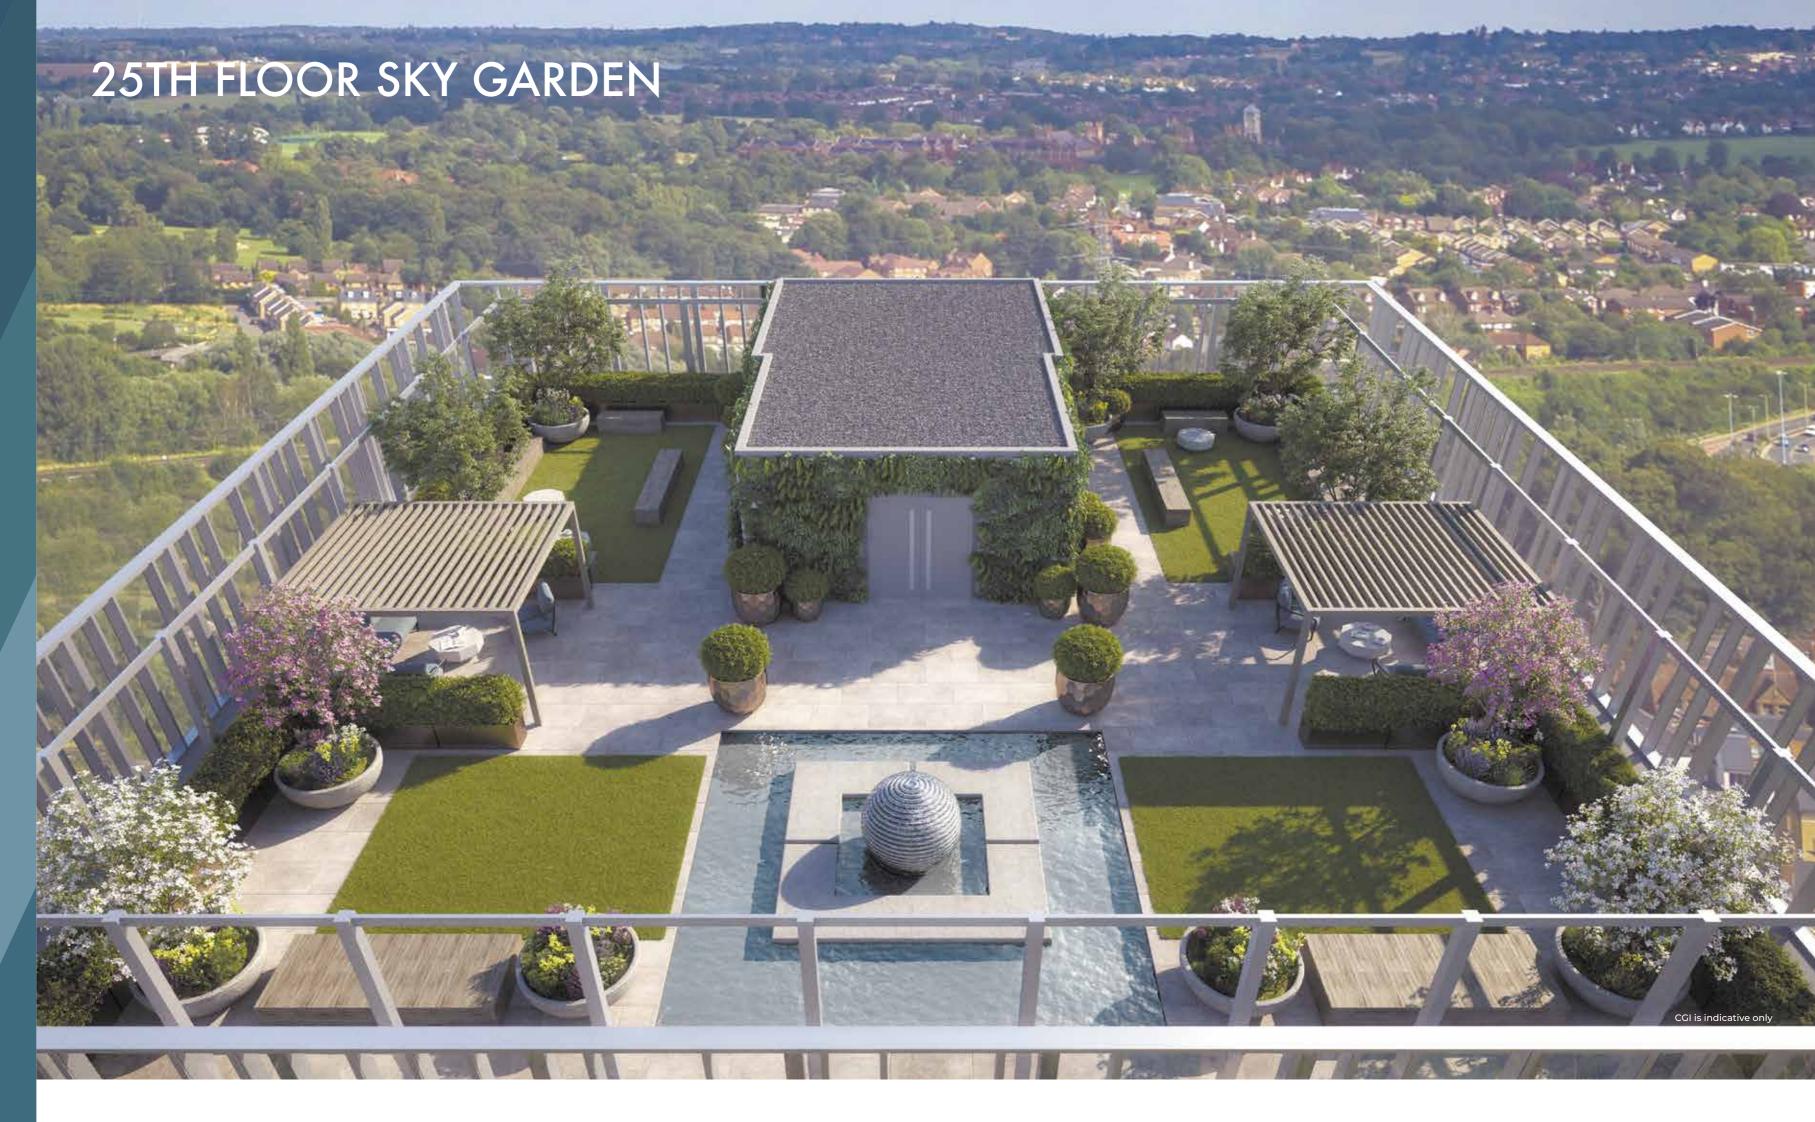

# **EXCEPTIONAL** FACILITIES

Residents Concierge

The Clarendon offers two breath-taking sky gardens, on the 7th and 25th floors, for private use along with state-of-the-art facilities including gymnasium, cinema, club lounge and cafe. Residents will also benefit from 24-hour concierge service, cycle storage for each apartment and underground parking (by separate negotiations).

### Communal

- · Concierge and residents' lounge
- 7th floor landscaped roof/yoga garden
- 25th floor landscaped sky garden
- Gymnasium
- Cinema
- CCTV to entrance and common areas
- Integrated building fire detection system
- 10 year building warranty