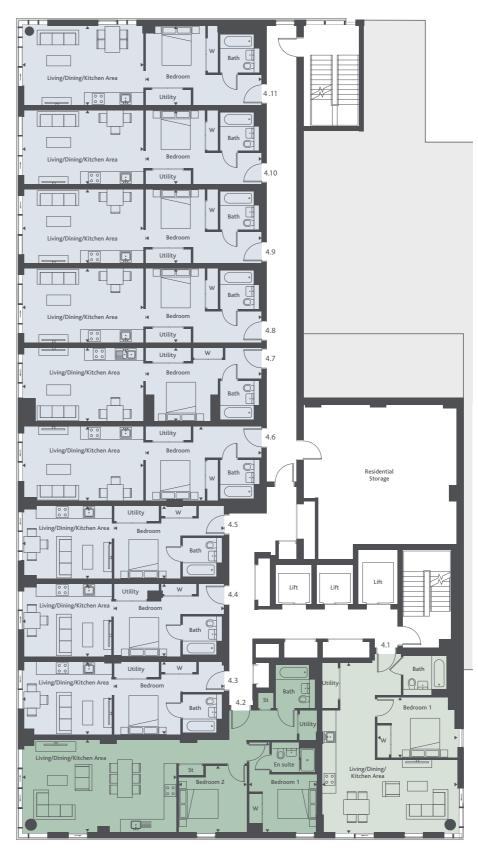

### FLOOR 4

Key

Apartment 4.1 Kitchen/Living/Dining Bedroom Bathroom Total Internal Area

Apartment 4.2 Kitchen/Living/Dining Bedroom 1 Bedroom 2 Bathroom

Ensuite

Apartment 4.3 Kitchen/Living/ Dining Bedroom Bathroom Total Internal Area

Total Internal Area

Apartment 4.4 Kitchen/Living/ Dining Bedroom Bathroom Total Internal Area

Apartment 4.5 Kitchen/Living/ Dining Bedroom Bathroom Total Internal Area

Apartment 4.6 Kitchen/Living/ Dining Bedroom Bathroom Total Internal Area

Apartment 4.7 Kitchen/Living/ Dining Bedroom Bathroom Total Internal Area

Apartment 4.8 Kitchen/Living/ Dining Bedroom Bathroom Total Internal Area

Apartment 4.9 Kitchen/Living/ Dining Bedroom Bathroom Total Internal Area

Apartment 4.10 Kitchen/Living/ Dining Bedroom Bathroom Total Internal Area

Apartment 411 Kitchen/Living/ Dining Bedroom Bathroom Total Internal Area

6.84m x 8.64m 4.04m x 3.03m 2.20m x 2.00m 60.41 sqm

22'5" x 28'4" 13'3" x 9'11" 7'2" x 6'6" 650.2 sqft