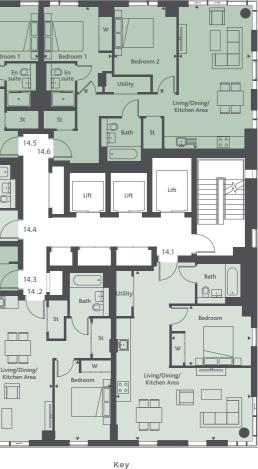

### FLOOR 14

Apartment 14.2

Bedroom 1

Bathroom

Bedroom 1

Bedroom 2

Bathroom

Bedroom 1

Bathroom Total Internal Area

Bedroom 1

Bedroom 2

Bathroom

Ensuite

Ensuite

Kitchen/Living/Dining Bedroom 1 Bathroom Total Internal Area

Kitchen/Living/Dining

Total Internal Area

Kitchen/Living/Dining

Total Internal Area

Kitchen/Living/Dining

Kitchen/Living/Dining

Total Internal Area

Kitchen/Living/Dining

Total Internal Area

Apartment 14.6

Bedroom 1

Bedroom 2

Bathroom

Ensuite

Apartment 14.4

Apartment 14.5

Apartment 14.3