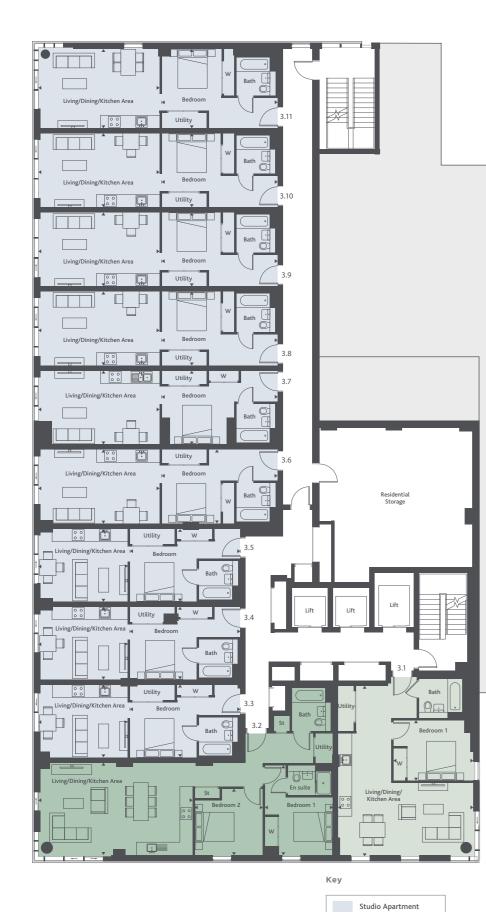

#### Apartment 3.1 Kitchen/Living/Dining 6.84m x 8.64m 22'5" x 28'4" 4.04m x 3.03m 13'3" x 9'11" Bedroom 2.20m x 2.00m 7'2" x 6'6" Bathroom Total Internal Area 60.41 sqm 650.2 sqft Apartment 3.2 Kitchen/Living/Dining 7.82m x 4.67m 25'8" x 15'4' Bedroom 1 3.45m x 4.54m 11'4" x 14'11" Bedroom 2 3.45m x 3.36m 11'0" x 11'4" Bathroom 2.20m x 2.00m 7'2" x 6'6" Ensuite 2 20m x 1 50m 7'2" x 4'11" Total Internal Area 81.99 sqm 882.5 saft Apartment 3.3 Kitchen/Living/ Dining 4.52m x 3.70m 14'10" x 12'11" 5.60m x 3.70m 18'4" x 12'1" Bedroom Bathroom 2.00m x 1.95m 6'6" x 6'5" 404 sqft Total Internal Area 37.54 sqm Apartment 3.4 Kitchen/Living/ Dining 4.52 x 3.70 14'10 x 12'11 Bedroom 560m x 370m 18'4" x 12'1" Bathroom 2.00m x 1.95m 6'6" x 6'5" 37.54 sqm Total Internal Area 404 sqft Apartment 3.5 4.52m x 3.70m 14'10" x 12'11" Kitchen/Living/ Dining Bedroom 5.60m x 3.70m 18'4" x 12'1" Rathroom 200m x 195m 6'6" x 6'5" Total Internal Area 37.54 sqm 404 sqft Apartment 3.6 Kitchen/Living/ Dining 6.14m x 3.75m 20'2" x 12'3" 5.87m x 3.75m 19'3" x 12'3" Bedroom Bathroom 2.00m x 1.95m 6'6" x 6'5" Total Internal Area 45.17 sqm 486.2 sqft Apartment 3.7 Kitchen/Living/ Dining 6.14m x 3.75m 20'2" × 12'3" Bedroom 5.87m x 3.75m 19'3" x 12'3" Bathroom 2.00m x 1.95m 6'6" x 6'5" Total Internal Area 45.17 sqm 486.2 sqft Apartment 3.8 6.14m x 3.75m 20'2" x 12'3" Kitchen/Living/ Dining 5.87m x 3.75m Bedroom 19'3" x 12'3" Bathroom 2.00m x 1.95m 6'6" x 6'5" Total Internal Area 45.17 sqm 486.2 sqft Apartment 3.9 Kitchen/Living/ Dining 614m x 375m 20'2" x 12'3" Bedroom 5.87m x 3.75m 19'3" x 12'3" Bathroom 2.00m x 1.95m 6'6" x 6'5" Total Internal Area 45.17 sqm 486.2 sqft Apartment 3.10 6.14m x 3.75m Kitchen/Living/ Dining 20'2" × 12'3" 19'3" x 12'3" 5.87m x 3.75m Bedroom BBathroom 2.00m x 1.95m 6'6" x 6'5" Total Internal Area 45.17 sqm 486.2 sqft

### Apartment 3.11

1 Bedroom Apartment

2 Bedroom Apartment

3 Bedroom Apartment

Commercial Area W Wardrobe

St Store

| Total Internal Area                                                                                            | 48.05 sqm     |
|----------------------------------------------------------------------------------------------------------------|---------------|
| Bathroom                                                                                                       | 2.00m x 1.95m |
| Bedroom                                                                                                        | 5.87m x 3.99m |
| Kitchen/Living/ Dining                                                                                         | 6.14m x 3.99m |
| de di di la di |               |