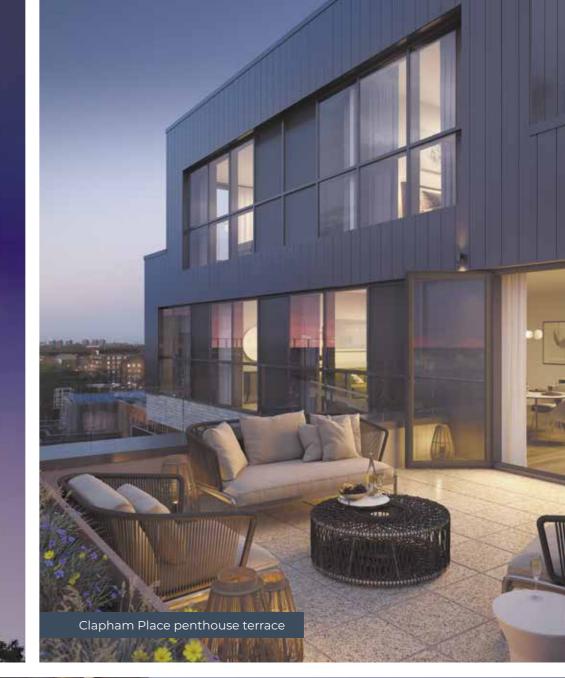

# LIVING THE HIGH LIFE

The twelve penthouses at The Clarendon offer unrivaled views towards the British countryside and the city of London. Their stunning design and luxurious furnishings make them the most desirable homes for miles.

The specification of the penthouses stands apart from the rest of the building with upgraded kitchen, flooring and sound system.

Key

| Ň |
|---|
|   |
|   |
|   |
|   |
|   |
|   |