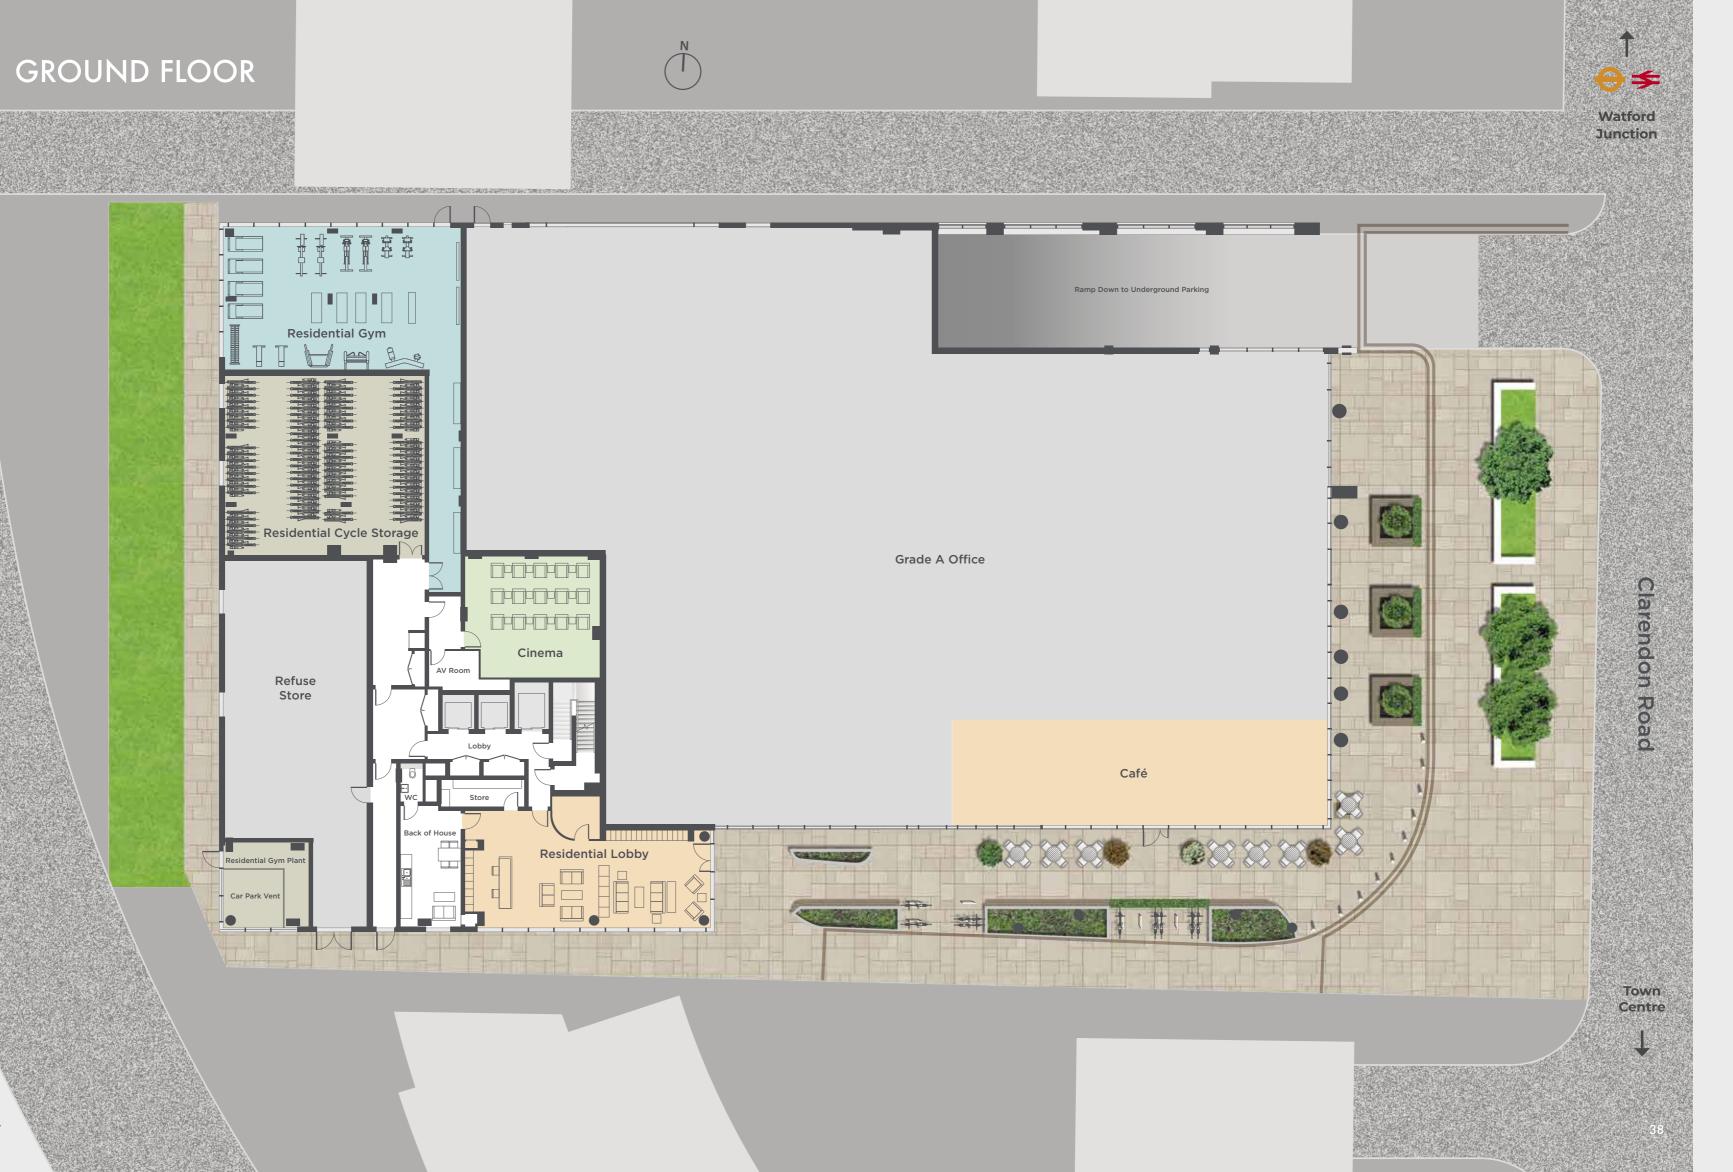

The development will house 168 exquisitely designed private apartments including a variety of studio, one and two bed apartments and a selection of penthouses.

Within the wider development is up to 130,000sqft of Grade A office space and a cafe for residents to enjoy.

# **EXCEPTIONAL** FACILITIES

Residents Concierge

The Clarendon offers two breath-taking sky gardens, on the 7th and 25th floors, for private use along with state-of-the-art facilities including gymnasium, cinema, club lounge and cafe. Residents will also benefit from 24-hour concierge service, cycle storage for each apartment and underground parking (by separate negotiations).