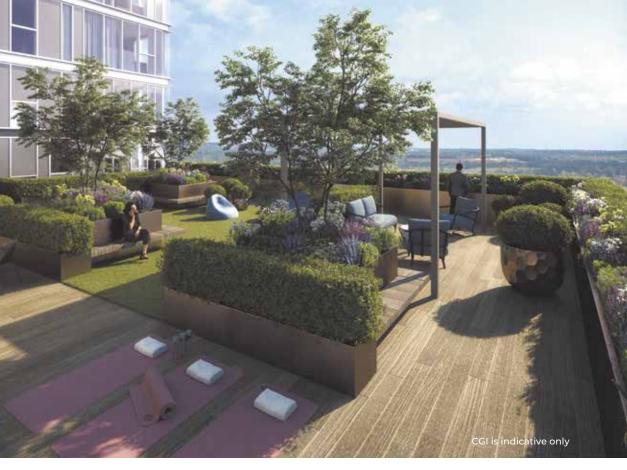

# **EXCEPTIONAL** FACILITIES

Residents Concierge

The Clarendon offers two breath-taking sky gardens, on the 7th and 25th floors, for private use along with state-of-the-art facilities including gymnasium, cinema, club lounge and cafe. Residents will also benefit from 24-hour concierge service, cycle storage for each apartment and underground parking (by separate negotiations).

### Communal

- · Concierge and residents' lounge
- 7th floor landscaped roof/yoga garden
- 25th floor landscaped sky garden
- Gymnasium
- Cinema
- CCTV to entrance and common areas
- Integrated building fire detection system
- 10 year building warranty