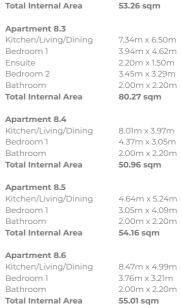

| Total Internal Area    | 53.26 sqm     | 573.2 sqft     |
|------------------------|---------------|----------------|
| Bathroom               | 2.00m X 2.20m | 6'6" X 7'2"    |
| Bedroom                | 2.85m X 4.04m | 9'4" X 13'3"   |
| Kitchen/Living/ Dining | 3.91m X 7.32m | 12'10" X 24'0" |
|                        |               |                |

#### Apartment 7.3 Kitchen/Living/ Dining Bedroom 1

3.94m x 4.62m 2.20m x 1.50m Ensuite Bedroom 2 3.45m X 3.29m Bathroom 2.00m x 2.20m Total Internal Area 80.27 sqm

| Apartment 7.4          |               |               |
|------------------------|---------------|---------------|
| Kitchen/Living/ Dining | 8.01m x 3.97m | 26'3" x 13'0" |
| Bedroom                | 4.37m x 3.05m | 14'4" x 10'0" |
| Bathroom               | 2.00m x 2.20m | 6'6" x 7'2"   |
| Total Internal Area    | 50.96 sqm     | 548.5 sqft    |

7.34m x 6.50m

24'1" x 21'4"

12'11" x 15'2"

7'2" x 4'11"

11'4" x 10'9"

6'6" x 7'2"

864 sqft

15'5" x 16'11"

#### Apartment 7.5 Kitchen/Living/ Dining 4.71m x 5.17m Bedroom 3.71m x 3.21m

| Total Internal | Area | 49.43 sqm     | 532 sqft      |
|----------------|------|---------------|---------------|
| Terrace        |      | 7.50m x 2.00m | 24'6" x 6'5"  |
| Bathroom       |      | 2.10m x 2.36m | 6'10" x 7'9"  |
| Bedroom        |      | 3.71m x 3.21m | 12'2" x 10'6" |
|                |      |               |               |

| 6.70m x 4.99m | 22'0" x 16'4"                                   |
|---------------|-------------------------------------------------|
| 3.20m x 3.22m | 10'6" x 10'7"                                   |
| 2.00m x 2.20m | 6'6" x 7'2"                                     |
| 3.50m x 2.00m | 11'4" x 6'5"                                    |
| 45.3 sqm      | 487.6 sqft                                      |
|               | 3.20m x 3.22m<br>2.00m x 2.20m<br>3.50m x 2.00m |