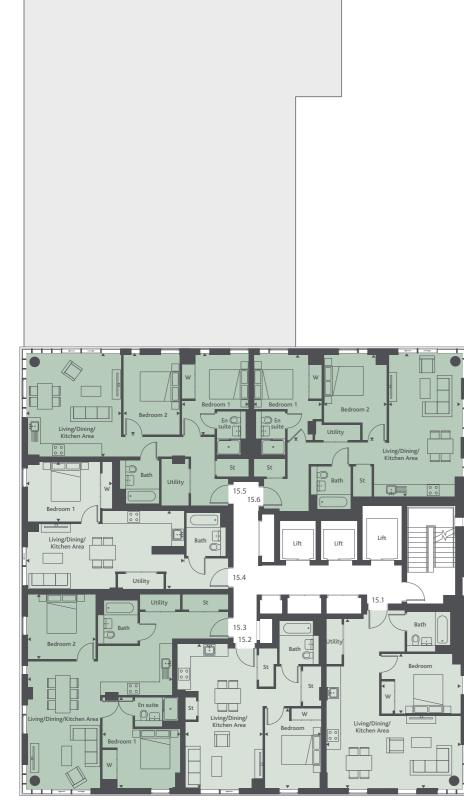

#### Apartment 15.1 Kitchen/L

Bathroom

Bedroom 1

Bedroom 2

Total Internal Area

Bathroom

Ensuite

| Apartment 15.2        |               |               |
|-----------------------|---------------|---------------|
| Total Internal Area   | 60.41 sqm     | 650.2 sqft    |
| Bathroom              | 2.20m x 2.00m | 7'2" x 6'6"   |
| Bedroom 1             | 4.04m x 3.03m | 13'3" x 9'11" |
| Kitchen/Living/Dining | 6.84m x 8.57m | 22'5" x 28'1" |

Kitchen/Living/Dining 3.90m x 7.32m 12'10" x 24'0" Bedroom 1 2.85m x 4.03m 9'4" x 13'3" 2.00m x 2.20m 6'6" x 7'2" Total Internal Area 53.26 sqm 573.2 sqft Apartment 15.3

7.34m x 6.50m 24'1" x 21'4" Kitchen/Living/Dining 3.94m x 4.62m 12'11" x 15'2" 2.20m x 1.50m 7'2" x 4'11" 3.45m x 3.29m 11'4" x 10'9" 2.00m x 2.20m 6'6" x 7'2" 80.27 sqm 864 sqft

| Apartment 15.4        |               |               |
|-----------------------|---------------|---------------|
| Kitchen/Living/Dining | 8.01m x 3.97m | 26'3" x 13'0" |
| Bedroom 1             | 4.37m x 3.05m | 14'4" x 10'0" |
| Bathroom              | 2.00m x 2.20m | 6'6" x 7'2"   |
| Total Internal Area   | 50.96 sqm     | 548.5 sqft    |
|                       |               |               |
| Apartment 15.5        |               |               |

| Bathroom<br>Total Internal Area | 2.00m x 2.20m<br><b>72.67 sqm</b> | 6'6" x 7'2"<br><b>782.2 sqft</b> |
|---------------------------------|-----------------------------------|----------------------------------|
| Bedroom 2                       | 2.85m x 4.14m                     | 9'4" x 13'7"                     |
| Ensuite                         | 1.50m x 2.20m                     | 4'11" × 7'2"                     |
| Bedroom 1                       | 3.38m x 4.14m                     | 11'1" × 13'7"                    |
| Kitchen/Living/Dining           | 4.81m x 5.24m                     | 15'9" x 17'2"                    |
|                                 | ( 01                              | 151011                           |

| Apartment 15.6        |               |                 |
|-----------------------|---------------|-----------------|
| Kitchen/Living/Dining | 3.63m x 7.26m | 11'11" x 23'10" |
| Bedroom 1             | 3.47m x 4.34m | 11'4" x 14'3"   |
| Ensuite               | 1.50m x 2.20m | 4'11" x 7'2"    |
| Bedroom 2             | 3.16m x 4.34m | 10'4" x 14'3"   |
| Bathroom              | 2.00m x 2.20m | 6'6" x 7'2"     |
| Total Internal Area   | 78.01 sqm     | 839.6 sqft      |