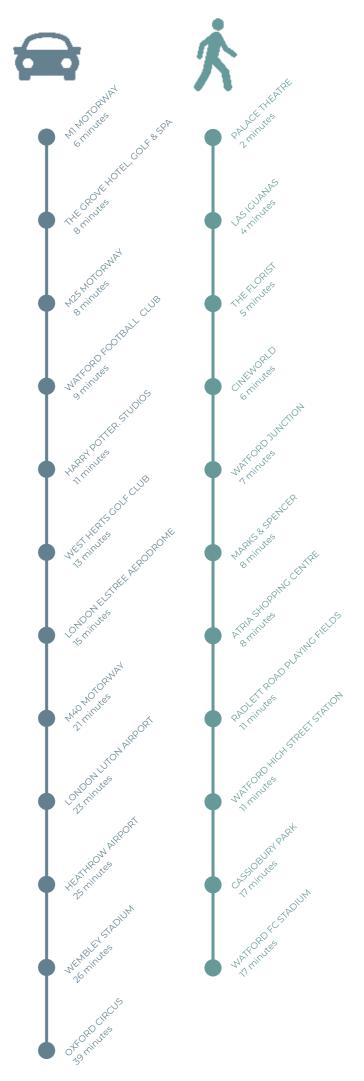

# CONNECTED TO THE CITY AND BEYOND

King's Cross St Pancras

Within easy walking distance of the London Underground and Overground stations, The Clarendon has great transport links to connect you to the whole of London.

Both M1 and M25 motorway routes are minutes away offering an easy and fast journey further into the British countryside. For those looking to travel abroad, Heathrow airport is just a 25 minute drive away.

### **15 MINUTE** TRAIN FROM LONDON.