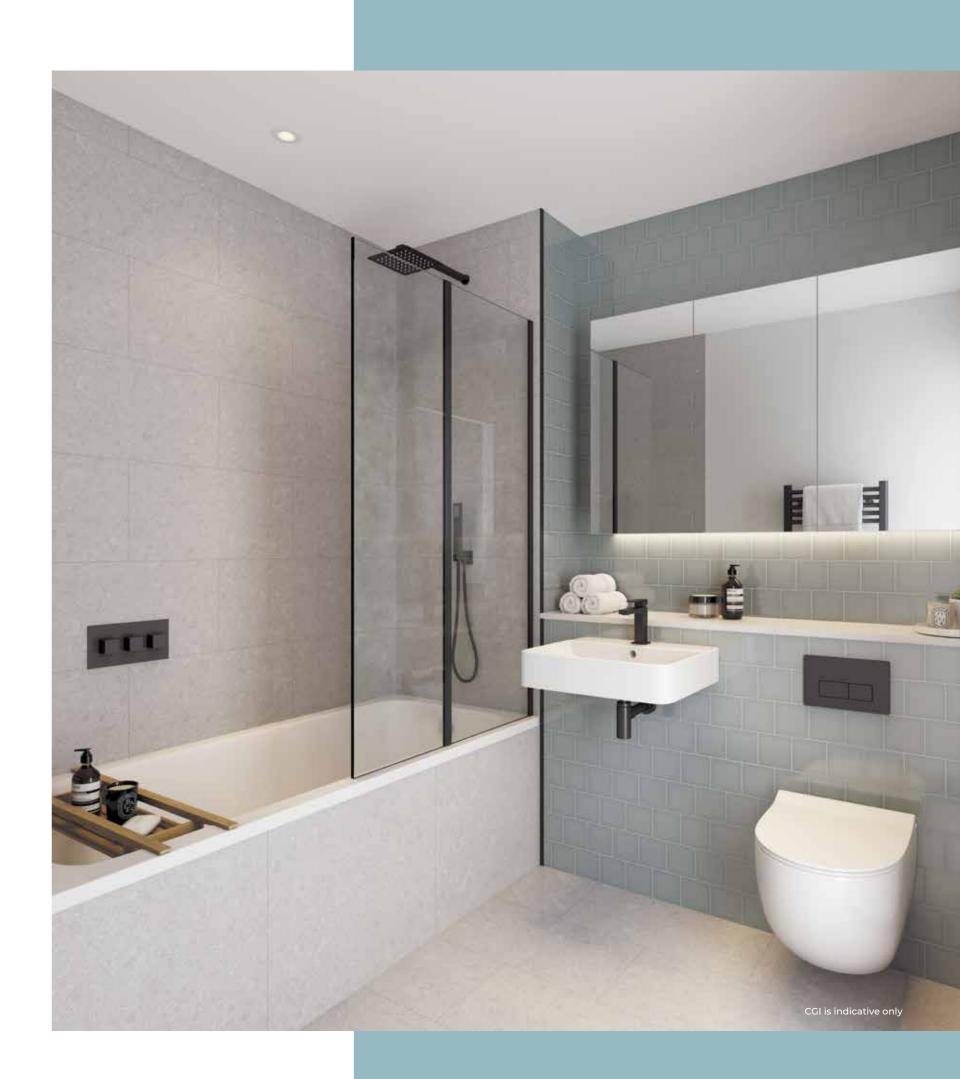

### Bathroom / En-suite

- Contemporary white sanitaryware
- · Porcelain wall tiles to bath and shower areas
- Contemporary black brassware
- Porcelain floor tiles
- · Ceramic tiled feature wall
- Glass shower and bath screens
- Matt black towel rail
- Mirrored wall cabinet with LED light below

### Penthouse Apartments - Levels 22, 23 & 24:

- · Marble effect porcelain floor tiles
- · Marble effect porcelain wall tiles to bath and shower
- · Mirrored wall cabinet with LED light below