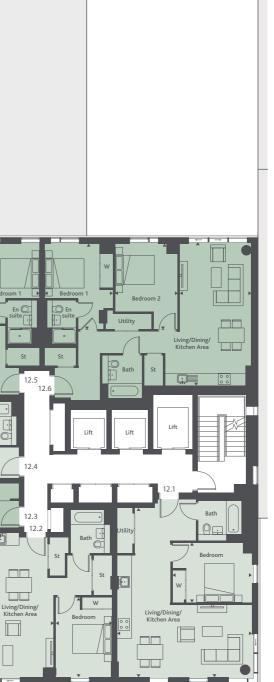

#### Apartment 12.1 Kitchen/Living/Dining

Bedroom 1 Bathroom Total Internal Area

Kitchen/Living/Dining

Total Internal Area

Kitchen/Living/Dining

Total Internal Area

Kitchen/Living/Dining

Total Internal Area

Kitchen/Living/Dining

Total Internal Area

Kitchen/Living/Dining

Total Internal Area

Apartment 12.6

Bedroom 1

Bedroom 2

Bathroom

Ensuite

Apartment 12.5

Apartment 12.4

Apartment 12.3.

Apartment 12.2

Bedroom 1

Bathroom

Bedroom 1

Bedroom 2

Bathroom

Bedroom 1

Bathroom

Bedroom 1

Bedroom 2

Bathroom

Ensuite

Ensuite

2.20m x 2.0m 60.41 sqm

3.90m x 7.32m

2.85m x 4.03m

2.00m x 2.20m

53.26 sqm

6.84m x 8.57m 22'5" x 28'1" 4.04m x 3.03m 13'3" x 9'11" 7'2" x 6'6" 650.2 sqft

12'10" x 24'0"

9'4" x 13'3" 6'6" x 7'2" 573.2 sqft

26'3" x 13'0"

14'4" x 10'0"

6'6" x 7'2"

548.5 sqft

15'9" x 17'2"

11'1" x 13'7"

4'11" x 7'2"

9'4" x 13'7"

6'6" x 7'2"

782.2 sqft

7.34m x 6.50m 24'1" x 21'4" 3.94m x 4.62m 12'11" x 15'2" 2.20m x 1.50m 7'2" x 4'11" 3.45m x 3.29m 11'4" x 10'9" 2.00m x 2.20m 6'6" x 7'2" 80.27 sqm 864 sqft

8.01m x 3.97m 4.37m x 3.05m 2.00m x 2.20m 50.96 sqm

4.81m x 5.24m 3.38m x 4.14m 1.50m x 2.20m 2.85m x 4.14m 2.00m x 2.20m

72.67 sqm 3.63m x 7.26m 3.47m x 4.34m

11'11" x 23'10" 11'4" x 14'3" 4'11" x 7'2" 10'4" x 14'3" 6'6" x 7'2" 839.6 sqft

1.50m x 2.20m 3.16m x 4.34m 2.00m x 2.20m 78.01 sqm