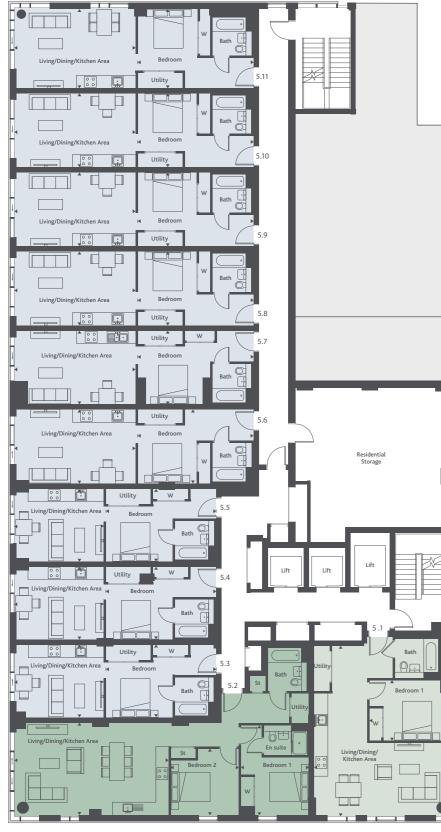

#### Apartment 5.1 Kitchen/Living/Dining 6.84m x 8.64m 22'5" x 28'4" 4.04m x 3.03m 13'3" x 9'11" Bedroom 2.20m x 2.00m 7'2" x 6'6" Bathroom Total Internal Area 60.41 sqm 650.2 sqft Apartment 5.2 Kitchen/Living/Dining 7.82m x 4.67m 25'8" x 15'4' Bedroom 1 3.45m x 4.54m 11'4" x 14'11" Bedroom 2 3.45m x 3.36m 11'0" x 11'4" Bathroom 2.20m x 2.00m 7'2" x 6'6" Ensuite 2 20m x 1 50m 7'2" x 4'11" Total Internal Area 81.99 sqm 882.5 saft Apartment 5.3 Kitchen/Living/ Dining 4.52m x 3.70m 14'10" x 12'11" 5.60m x 3.70m 18'4" x 12'1" Bedroom Bathroom 2.00m x 1.95m 6'6" x 6'5" Total Internal Area 37.54 sqm 404 sqft Apartment 5.4 Kitchen/Living/ Dining 4.52 x 3.70 14'10 x 12'11 Bedroom 560m x 370m 18'4" x 12'1" Bathroom 2.00m x 1.95m 6'6" x 6'5" 37.54 sqm Total Internal Area 404 sqft Apartment 5.5 4.52m x 3.70m 14'10" x 12'11" Kitchen/Living/ Dining Bedroom 5.60m x 3.70m 18'4" x 12'1" Rathroom 200m x 195m 6'6" x 6'5" Total Internal Area 37.54 sqm 404 sqft Apartment 5.6 Kitchen/Living/ Dining 6.14m x 3.75m 20'2" x 12'3" 5.87m x 3.75m 19'3" x 12'3" Bedroom Bathroom 2.00m x 1.95m 6'6" x 6'5" Total Internal Area 45.17 sqm 486.2 sqft Apartment 5.7 Kitchen/Living/ Dining 6.14m x 3.75m 20'2" × 12'3" Bedroom 5.87m x 3.75m 19'3" x 12'3" Bathroom 2.00m x 1.95m 6'6" x 6'5" Total Internal Area 45.17 sqm 486.2 sqft Apartment 5.8 6.14m x 3.75m 20'2" x 12'3" Kitchen/Living/ Dining 5.87m x 3.75m Bedroom 19'3" x 12'3" Bathroom 2.00m x 1.95m 6'6" x 6'5" Total Internal Area 45.17 sqm 486.2 sqft Apartment 5.9 Kitchen/Living/ Dining 614m x 375m 20'2" x 12'3" Bedroom 5 87m x 3 75m 19'3" x 12'3" Bathroom 2.00m x 1.95m 6'6" x 6'5" Total Internal Area 45.17 sqm 486.2 sqft Apartment 5.10 6.14m x 3.75m Kitchen/Living/ Dining 20'2" x 12'3" Bedroom Bathroom

| 5.87m x 3.75m | 19'3" x 12'3" |
|---------------|---------------|
| 2.00m x 1.95m | 6'6" x 6'5"   |
| 45.17 sqm     | 486.2 sqft    |
|               |               |
|               |               |
| 6.14m x 3.99m | 20'2" X 13'1" |
| 5.87m x 3.99m | 19'3" x 13'1" |
| 2.00m x 1.95m | 6'6" x 6'5"   |
| 48.05 sqm     | 517.2 sqft    |

Total Internal Area

Kitchen/Living/ Dining

Total Internal Area

Apartment 511

Bedroom

Bathroom