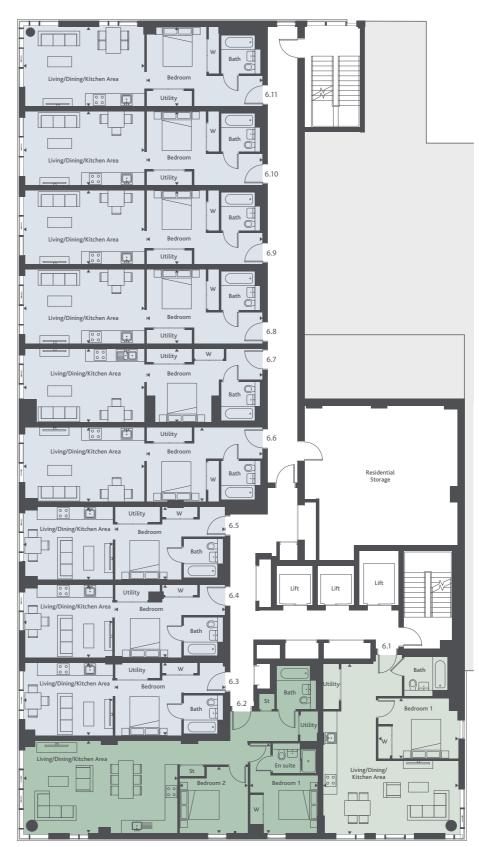

# FLOOR 6

Key

Apartment 6.1

Kitchen/Living/Dining Bedroom Bathroom Total Internal Area

Apartment 6.2 Kitchen/Living/Dining Bedroom 1 Bedroom 2 Bathroom Ensuite Total Internal Area

Apartment 6.3 Kitchen/Living/ Dining Bedroom Bathroom Total Internal Area

Apartment 6.4 Kitchen/Living/ Dining Bedroom Bathroom Total Internal Area

Apartment 6.5 Kitchen/Living/ Dining Bedroom Bathroom Total Internal Area

Apartment 6.6 Kitchen/Living/ Dining Bedroom Bathroom Total Internal Area

Apartment 6.7 Kitchen/Living/ Dining Bedroom Bathroom Total Internal Area

Apartment 6.8 Kitchen/Living/ Dining Bedroom Bathroom Total Internal Area

Apartment 6.9 Kitchen/Living/ Dining Bedroom Bathroom Total Internal Area

Apartment 6.10 Kitchen/Living/ Dining Bedroom Bathroom Total Internal Area

Apartment 611 Kitchen/Living/ Dining Bedroom Bathroom Total Internal Area

6.84m x 8.64m 4.04m x 3.03m 2.20m x 2.00m 60.41 sqm

7.82m x 4.67m