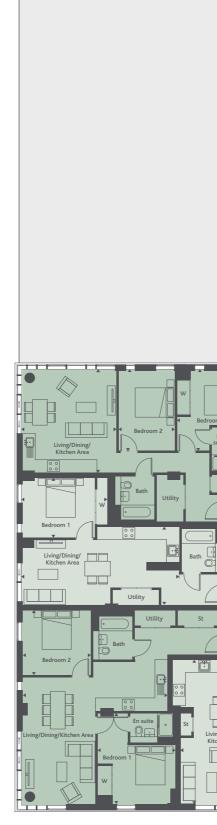

| 3.38m x 4.14m                     | 11'1" × 13'7"                    |
| Kitchen/Living/Dining           | 4.81m x 5.24m                     | 15'9" x 17'2"                    |
|                                 | ( 01                              | 151011                           |

| Apartment 15.6        |               |                 |
|-----------------------|---------------|-----------------|
| Kitchen/Living/Dining | 3.63m x 7.26m | 11'11" x 23'10" |
| Bedroom 1             | 3.47m x 4.34m | 11'4" x 14'3"   |
| Ensuite               | 1.50m x 2.20m | 4'11" x 7'2"    |
| Bedroom 2             | 3.16m x 4.34m | 10'4" x 14'3"   |
| Bathroom              | 2.00m x 2.20m | 6'6" x 7'2"     |
| Total Internal Area   | 78.01 sqm     | 839.6 sqft      |

### FLOOR 16



16th floor



#### Apartment 16.1

Apartment 16.2

Bedroom 1

Bathroom

Bedroom 1

Bedroom 2

Bathroom

Bedroom 1

Bathroom Total Internal Area

Bedroom 1

Bedroom 2

Bathroom

Ensuite

Ensuite

Kitchen/Living/Dining

Total Internal Area

Kitchen/Living/Dining

Total Internal Area

Kitchen/Living/Dining

Kitchen/Living/Dining

Total Internal Area

Kitchen/Living/Dining

Total Internal Area

Apartment 16.6

Bedroom 1

Bedroom 2

Bathroom

Ensuite

Apartment 16.4

Apartment 16.5

Apartment 16.3

Kitchen/Living/Dining Bedroom 1 Bathroom Total Internal Area

6.84m x 8.57m 4.04m x 3.03m 2.20m x 2.00m 60.41 sqm

3.90m x 7.32m

2.85m x 4.03m

2.00m x 2.20m

2.20m x 1.50m

3.45m x 3.29m

2.00m x 2.20m

8.01m x 3.97m

4.37m x 3.05m

2.00m x 2.20m

50.96 sqm

80.27 sqm

53.26 sqm

22'5" x 28'1" 13