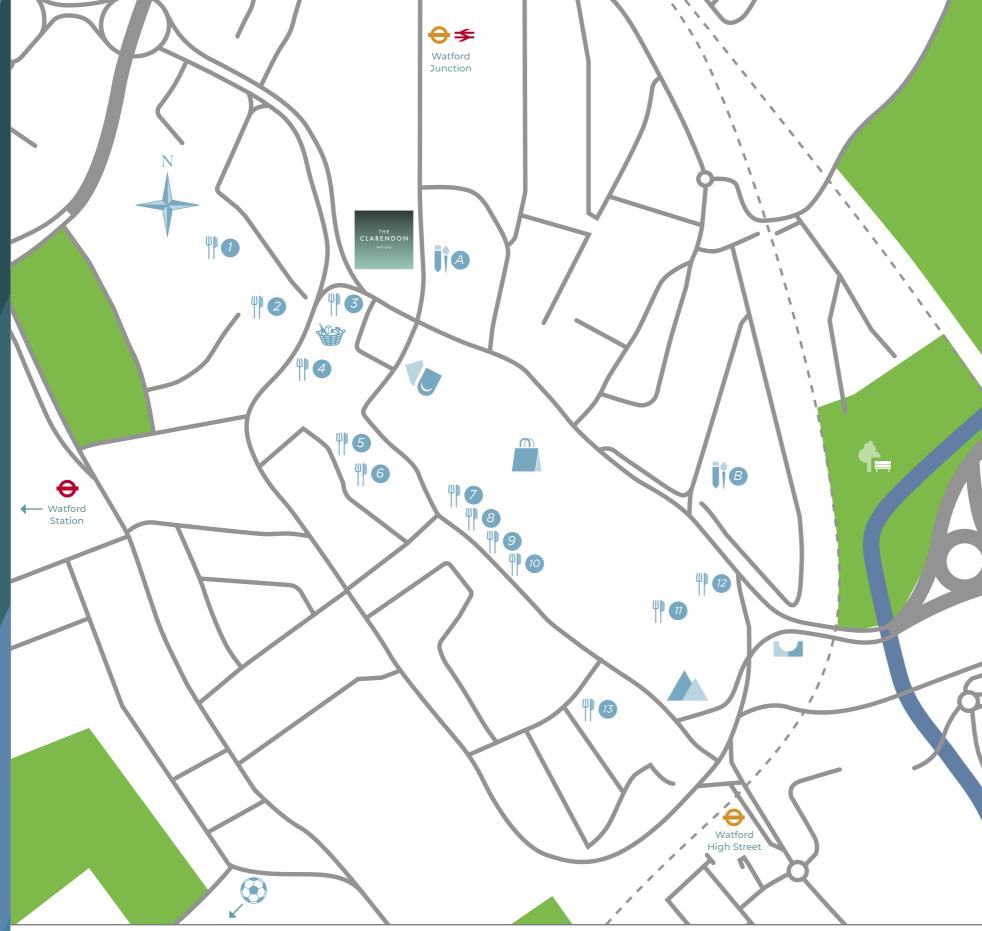

# AT THE CENTRE OF IT ALL

Ψ

### RESTAURANTS

- L'artista
- Barracuda
- Sushi No Mai
- 4 Roti Pan Kitchen
- Yo Sushi
- Kokoro
- Las Iguanas
- Côte Brasserie 8
- Cassio Lounge
- The Florist
- Joe and the Juice
- 12 BloomsYard
- 13 Wagamama

### **⊖≠** TRAVEL

Watford Junction (Overgound and National Rail) Watford High Street (Overground) Watford Station (Underground Metropolitan Line)

### **CULTURE AND ENTERTAINMENT**

- atria Watford
- V Watford Palace Theatre
- Watford Market
- Rock Up (climbing centre)
- $\mathbf{M}$ Watford Skatepark
- Waterfields Recreation Grounds
- $\odot$ Watford FC

### Īİ SCHOOLS

- St John's Church of England Primary School А В
  - Central Primary School