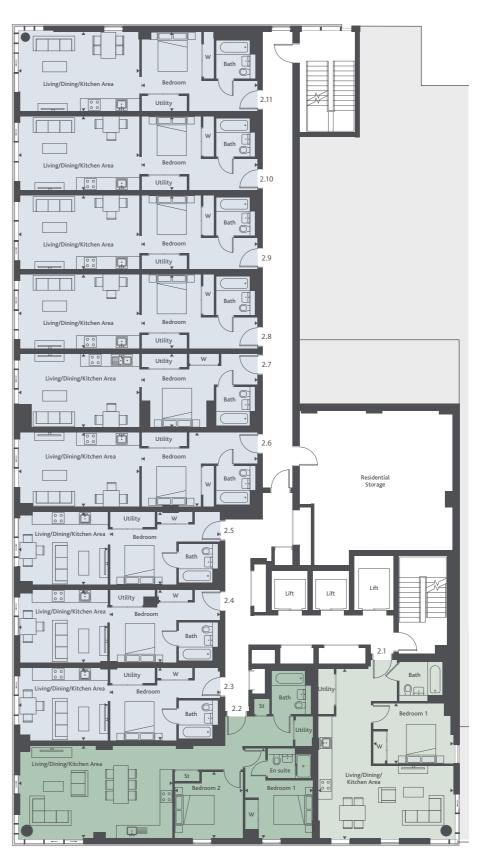

### FLOOR 2

Apartment 2.1 Kitchen/Living/Dining Bedroom Bathroom Total Internal Area

Apartment 2.2 Kitchen/Living/Dining Bedroom 1 Bedroom 2 Bathroom Ensuite Total Internal Area

Apartment 2.3 Kitchen/Living/ Dining Bedroom Bathroom Total Internal Area

Apartment 2.4 Kitchen/Living/ Dining Bedroom Bathroom Total Internal Area

Apartment 2.5 Kitchen/Living/ Dining Bedroom Bathroom Total Internal Area

Apartment 2.6 Kitchen/Living/ Dining Bedroom Bathroom Total Internal Area

Apartment 2.7 Kitchen/Living/ Dining Bedroom Bathroom Total Internal Area

Apartment 2.8 Kitchen/Living/ Dining Bedroom Bathroom Total Internal Area

Apartment 2.9 Kitchen/Living/ Dining Bedroom Bathroom **Total Internal Area** 

Apartment 2.10 Kitchen/Living/ Dining Bedroom Bathroom Total Internal Area

Apartment 211 Kitchen/Living/ Dining Bedroom Bathroom Total Internal Area

6.84m x 8.64m 4.04m x 3.03m 2.20m x 2.00m 60.41 sqm

22'5" x 28'4" 13'3" x 9'11"