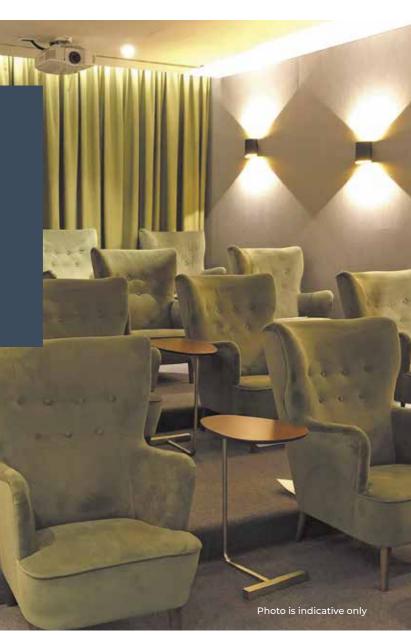

# **EXCEPTIONAL** FACILITIES

Residents Concierge

The Clarendon offers two breath-taking sky gardens, on the 7th and 25th floors, for private use along with state-of-the-art facilities including gymnasium, cinema, club lounge and cafe. Residents will also benefit from 24-hour concierge service, cycle storage for each apartment and underground parking (by separate negotiations).

### Communal

- · Concierge and residents' lounge
- 7th floor landscaped roof/yoga garden
- 25th floor landscaped sky garden
- Gymnasium
- Cinema
- CCTV to entrance and common areas
- Integrated building fire detection system
- 10 year building warranty