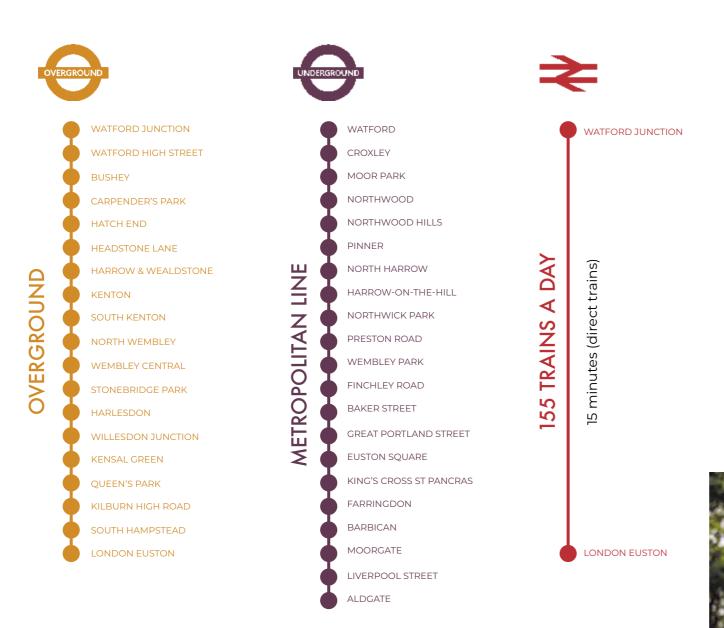

With a direct tube link to the City, overground trains as well as a mainline station, Watford is well connected and ideally situated to explore the best of London, both day and night.

OVER 250 LANGUAGES ARE SPOKEN IN LONDON, MAKING THE CAPITAL THE MOST LINGUISTICALLY DIVERSE CITY IN THE WORLD.

# CONNECTED TO THE CITY AND BEYOND

King's Cross St Pancras

Within easy walking distance of the London Underground and Overground stations, The Clarendon has great transport links to connect you to the whole of London.

### **⊖≠** TRAVEL

Watford Junction (Overgound and National Rail) Watford High Street (Overground) Watford Station (Underground Metropolitan Line)