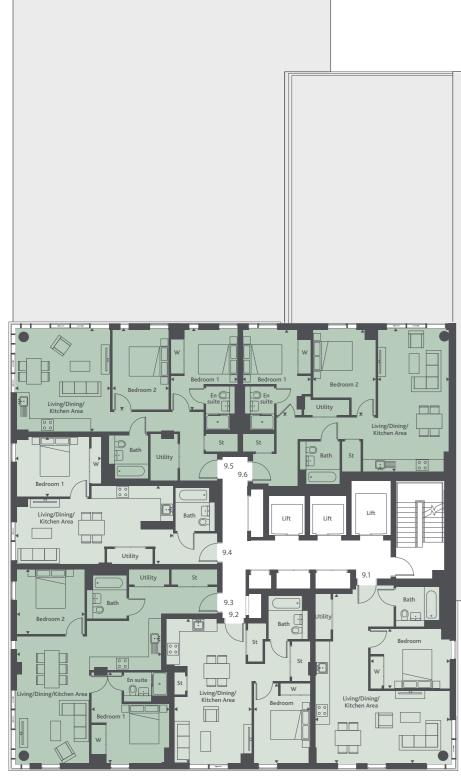

#### Apartment 9.1 Kitcher

| Kitchen/Living/Dining                  | 6.84m x 8.57m                  | 22'5" x 28'1"                  |
|----------------------------------------|--------------------------------|--------------------------------|
| Bedroom 1                              | 4.04m x 3.03m                  | 13'3" x 9'11"                  |
| Bathroom                               | 2.20m x 2.00m                  | 7'2" x 6'6"                    |
| Total Internal Area                    | 60.41 sqm                      | 650.2 sqft                     |
|                                        |                                |                                |
|                                        |                                |                                |
| Apartment 9.2                          |                                |                                |
| Apartment 9.2<br>Kitchen/Living/Dining | 3.90m x 7.32m                  | 12'10" x 24'0"                 |
| -                                      | 3.90m x 7.32m<br>2.85m x 4.03m | 12'10" x 24'0"<br>9'4" x 13'3" |

6'6" x 7'2"

573.2 sqft

24'1" x 21'4"

12'11" x 15'2"

7'2" x 4'11"

| Dm |
|----|
| 3m |
| 2m |
|    |

7.34m x 6.50m Kitchen/Living/Dining 3.94m x 4.62m Bedroom 1 Ensuite 2.20m x 1.50m Bedroom 2 3.45m x 3.29m Bathroom

Apartment 9.4

11'4" x 10'9" 2.00m x 2.20m 6'6" x 7'2" Total Internal Area 80.27 sqm 864 sqft

| Apartment 9.5         |               |               |
|-----------------------|---------------|---------------|
| Total Internal Area   | 50.96 sqm     | 548.5 sqft    |
| Bathroom              | 2.00m x 2.20m | 6'6" x 7'2"   |
| Bedroom 1             | 4.37m x 3.05m | 14'4" x 10'0" |
| Kitchen/Living/Dining | 8.01m x 3.97m | 26'3" x 13'0" |

| Apartment 9.5         |               |               |
|-----------------------|---------------|---------------|
| Kitchen/Living/Dining | 4.81m x 5.24m | 15'9" x 17'2" |
| Bedroom 1             | 3.38m x 4.14m | 11'1" × 13'7" |
| Ensuite               | 1.50m x 2.20m | 4'11" x 7'2"  |
| Bedroom 2             | 2.85m x 4.14m | 9'4" x 13'7"  |
| Bathroom              | 2.00m x 2.20m | 6'6" x 7'2"   |
| Total Internal Area   | 72.67 sqm     | 782.2 sqft    |
|                       |               |               |

| Total Internal Area                    | 78.01 sqm     | 839.6 sqft     |
|----------------------------------------|---------------|----------------|
| Bathroom                               | 2.00m x 2.2m  | 6'6" x 7'2"    |
| Bedroom 2                              | 3.16m x 4.34m | 10'4" x 14'3"  |
| Ensuite                                | 1.5m x 2.2m   | 4'11" x 7'2"   |
| Bedroom 1                              | 3.47m x 4.34m | 11'4" x 14'3"  |
| Apartment 9.6<br>Kitchen/Living/Dining | 3.63m x 7.26m | 11'11" x 23'10 |
|                                        |               |                |