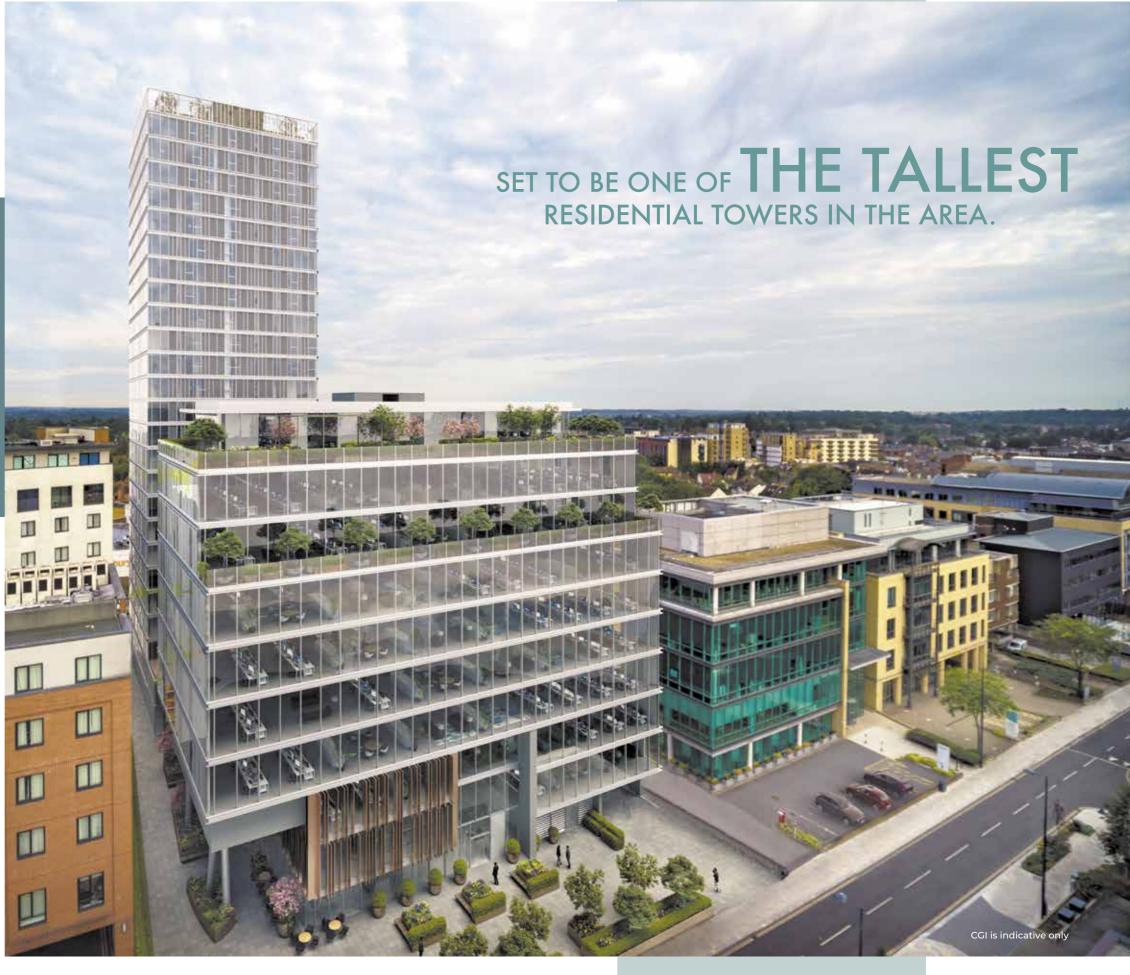

### THE CLARENDON WATFORD

With a breathtaking sky garden, this 25-storey development of 168 exquisite studio, one and two bed apartments and a selection of penthouses each boasting high-specification interiors.

# LANDMARK LIVING **AT THE CLARENDON**

At 25-storeys tall, The Clarendon is a new landmark providing an impressive profile within the skyline. The architecture and interior will be a high-end design reflecting today's modern living.