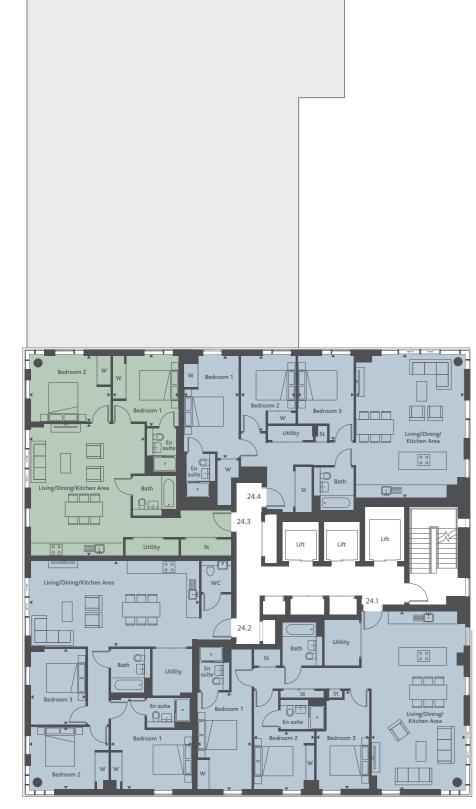

### Penthouse 24.1

| Penthouse 24.1        |               |                |
|-----------------------|---------------|----------------|
| Kitchen/Living/Dining | 4.78m x 9.09m | 15'8" x 29'10" |
| Bedroom 1             | 2.75m x 4.98m | 16'4" x 9'0"   |
| Ensuite               | 1.50m x 2.20m | 4'11" x 7'2"   |
| Bedroom 2             | 3.07m x 5.07m | 10'01" x 16'8" |
| Ensuite 2             | 2.20m x 1.50m | 7'2" x 4'11"   |
| Bedroom 3             | 2.67m x 5.07m | 8'9" x 16'8"   |
| Bathroom              | 2.00m x 2.20m | 6'6" x 7'2"    |
| Total Internal Area   | 112.19 sqm    | 1207.6 sqft    |
|                       |               |                |

### Penthouse 24.2

| Penthouse 24.2        |               |               |
|-----------------------|---------------|---------------|
| Kitchen/Living/Dining | 8.62m x 4.35m | 28'3" x 14'3" |
| Bedroom 1             | 4.13m x 4.61m | 13'7" x 15'1" |
| Ensuite               | 2.20m x 1.50m | 7'2" x 4'11"  |
| Bedroom 2             | 4.02m x 3.16m | 13'2" x 10'4" |
| Bedroom 3             | 2.78m x 3.83m | 9'2" x 12'7"  |
| Bathroom              | 2.00m x 2.20m | 6'6" x 7'2"   |
| Total Internal Area   | 102.42 sqm    | 1102.4 sqft   |
|                       |               |               |

### Penthouse 24.3

| Total Internal Area   | 82.13 sqm     | 884.0 sqft     |
|-----------------------|---------------|----------------|
| Bathroom              | 2.20m x 2.00m | 7'2" x 6'6"    |
| Bedroom 2             | 4.12m x 3.35m | 13'6" x 11'0"  |
| Ensuite               | 1.50m x 2.00m | 4'11" x 7'2"   |
| Bedroom 1             | 3.36m x 3.64m | 11'0" × 11'11" |
| Kitchen/Living/Dining | 5.87m x 6.68m | 19'3" x 21'11" |
| Penthouse 24.5        |               |                |

#### Penthouse 24.4 Kito

| Penthouse 24.4        |               |                 |
|-----------------------|---------------|-----------------|
| Kitchen/Living/Dining | 5.47m x 7.26m | 17'11" x 23'10" |
| Bedroom 1             | 2.78m x 5.19m | 9'2" x 17'0"    |
| Ensuite               | 2.20m x 1.50m | 7'2" x 4'11"    |
| Bedroom 2             | 2.85m x 4.36m | 9'4" x 14'4"    |
| Bedroom 3             | 2.77m x 3.83m | 9'1" x 12'7"    |
| Bathroom              | 2.00m x 2.20m | 6'6" x 7'2"     |
| Total Internal Area   | 104.33 sqm    | 1122.9 sqft     |
|                       |               |                 |