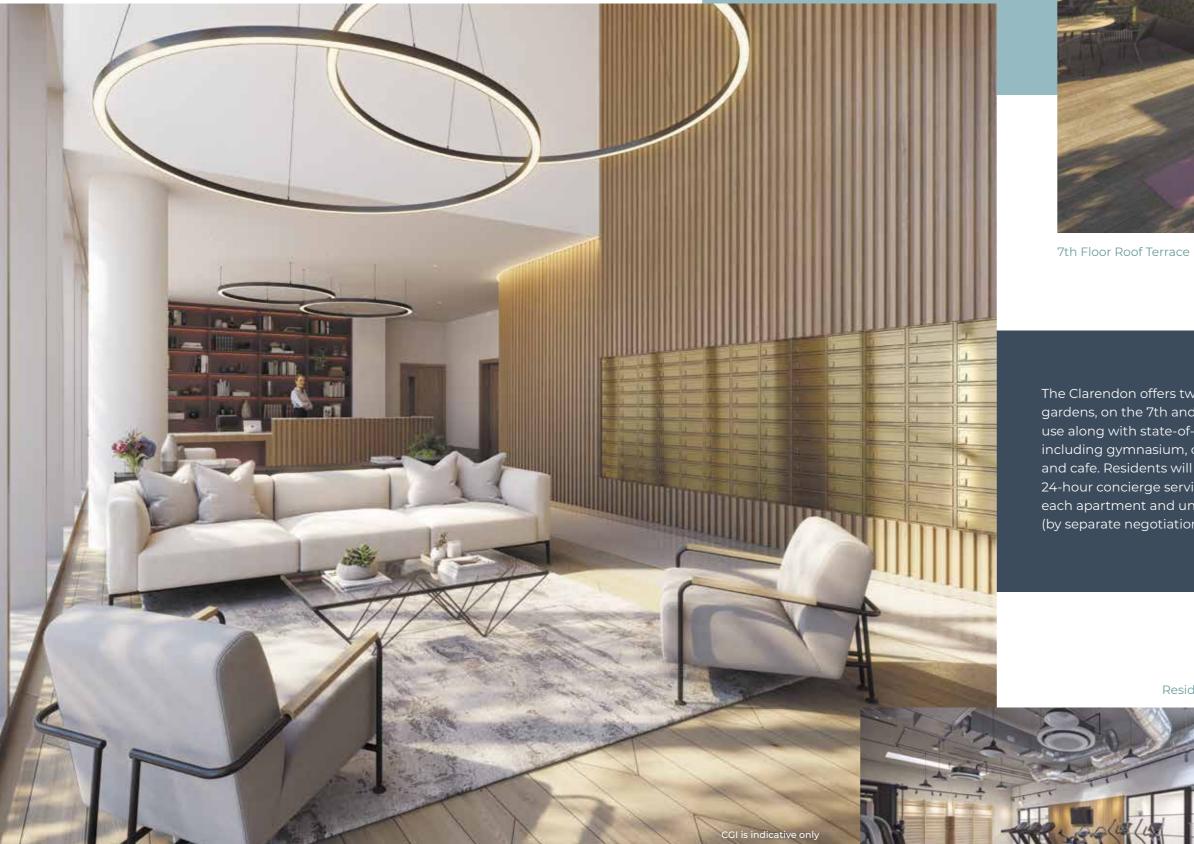

# **EXCEPTIONAL** FACILITIES

Residents Concierge

The Clarendon offers two breath-taking sky gardens, on the 7th and 25th floors, for private use along with state-of-the-art facilities including gymnasium, cinema, club lounge and cafe. Residents will also benefit from 24-hour concierge service, cycle storage for each apartment and underground parking (by separate negotiations).