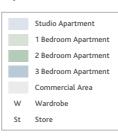

#### Apartment 17.1 Kitchen/Li

Bedroom 1

Bedroom 2

Bedroom 1

Bedroom 2

Bathroom

Total Internal Are

Ensuite

Bathroom

Ensuite

| Apartment 17.2        |               |               |
|-----------------------|---------------|---------------|
| Total Internal Area   | 60.41 sqm     | 650.2 sqft    |
| Bathroom              | 2.20m x 2.00m | 7'2" x 6'6"   |
| Bedroom 1             | 4.04m x 3.03m | 13'3" x 9'11" |
| Kitchen/Living/Dining | 6.84m x 8.57m | 22'5" x 28'1" |

| Apartment 17.3      |                  |                |
|---------------------|------------------|----------------|
| Total Internal Area | 53.26 sqm        | 573.2 sqft     |
| Bathroom            | 2.00m x 2.20m    | 6'6" x 7'2"    |
| Bedroom 1           | 2.85m x 4.03m    | 9'4" x 13'3"   |
| Kitchen/Living/Dini | ng 3.90m x 7.32m | 12'10" x 24'0" |
|                     |                  |                |

7.34m x 6.50m Kitchen/Living/Dining 3.94m x 4.62m 2.20m x 1.50m 3.45m x 3.29m 2.00m x 2.20m Total Internal Area 80.27 sqm

#### Apartment 17.4 Kitchen/Living/Dining 8.01m x 3.97m Bedroom 1 4.37m x 3.05m Bathroom

| Bathroom              | 2.00m x 2.20m | 6'6" x 7'2"   |
|-----------------------|---------------|---------------|
| Total Internal Area   | 50.96 sqm     | 548.5 sqft    |
|                       |               |               |
| Apartment 17.5        |               |               |
| Kitchen/Living/Dining | 4.81m x 5.24m | 15'9" x 17'2" |

| × 7'2"    |
|-----------|
| x 7'2"    |
|           |
| x 13'7"   |
| " x 7'2"  |
| x 13'7"   |
| " × 17'2" |
|           |

24'1" x 21'4"

12'11" x 15'2"

7'2" x 4'11"

11'4" x 10'9'

6'6" x 7'2"

864 sqft

26'3" x 13'0"

14'4" x 10'0"

| Apartment 17.6        |               |                 |
|-----------------------|---------------|-----------------|
| Kitchen/Living/Dining | 3.63m x 7.26m | 11'11" x 23'10" |
| Bedroom 1             | 3.47m x 4.34m | 11'4" x 14'3"   |
| Ensuite               | 1.50m x 2.20m | 4'11" x 7'2"    |
| Bedroom 2             | 3.16m x 4.34m | 10'4" x 14'3"   |
| Bathroom              | 2.00m x 2.20m | 6'6" x 7'2"     |
| Total Internal Area   | 78.01 sqm     | 839.6 sqft      |