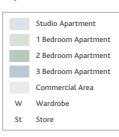

#### Apartment 19.1 Kitchen/l

Bedroom 2

Apartment 19.

Bathroom

19th floor

| Apartment 19.2        |               |               |
|-----------------------|---------------|---------------|
| Total Internal Area   | 60.41 sqm     | 650.2 sqft    |
| Bathroom              | 2.20m x 2.00m | 7'2" x 6'6"   |
| Bedroom 1             | 4.04m x 3.03m | 13'3" x 9'11" |
| Kitchen/Living/Dining | 6.84m x 8.57m | 22'5" x 28'1" |

12'10" x 24'0"

6'6" x 7'2"

573.2 sqft

24'1" x 21'4"

12'11" x 15'2"

7'2" x 4'11"

11'4" x 10'9"

6'6" x 7'2"

864 sqft

Kitchen/Living/Dining 3.90m x 7.32m Bedroom 1 2.85m x 4.03m 9'4" x 13'3" Bathroom 2.00m x 2.20m Total Internal Area 53.26 sqm

#### Apartment 19.3 7.34m x 6.50m Kitchen/Living/Dining 3.94m x 4.62m Bedroom 1 Ensuite

2.20m x 1.50m 3.45m x 3.29m 2.00m x 2.20m Total Internal Area 80.27 sqm

| Apartment 19.4        |               |               |
|-----------------------|---------------|---------------|
| Kitchen/Living/Dining | 8.01m x 3.97m | 26'3" x 13'0" |
| Bedroom 1             | 4.37m x 3.05m | 14'4" x 10'0" |
| Bathroom              | 2.00m x 2.20m | 6'6" x 7'2"   |
| Total Internal Area   | 50.96 sqm     | 548.5 sqft    |
| Apartment 19.5        |               |               |

| Total Internal Area   | 72.67 sqm     | 782.2 sqft    |
|-----------------------|---------------|---------------|
| Bathroom              | 2.00m x 2.20m | 6'6" x 7'2"   |
| Bedroom 2             | 2.85m x 4.14m | 9'4" x 13'7"  |
| Ensuite               | 1.50m x 2.20m | 4'11" x 7'2"  |
| Bedroom 1             | 3.38m x 4.14m | 11'1" x 13'7" |
| Kitchen/Living/Dining | 4.81m x 5.24m | 15'9" x 17'2" |
|                       |               |               |

| Apartment 19.6        |               |                 |
|-----------------------|---------------|-----------------|
| Kitchen/Living/Dining | 3.63m x 7.26m | 11'11" x 23'10" |
| Bedroom 1             | 3.47m x 4.34m | 11'4" x 14'3"   |
| Ensuite               | 1.50m x 2.20m | 4'11" x 7'2"    |
| Bedroom 2             | 3.16m x 4.34m | 10'4" x 14'3"   |
| Bathroom              | 2.00m x 2.2m  | 6'6" x 7'2"     |
| Total Internal Area   | 78.01 sqm     | 839.6 sqft      |