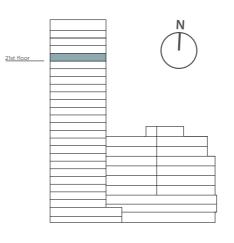

6'3" x 13'0"

14'4" x 10'0"

6'6" x 7'2"

548.5 sqft

15'9" x 17'2"

11'1" x 13'7"

4'11" x 7'2"

9'4" x 13'7"

6'6" x 7'2"

782.2 sqft

7.34m x 6.50m 3.94m x 4.62m 2.20m x 1.50m 3.45m x 3.29m 2.00m x 2.20m 80.27 sqm

8.01m x 3.97m 4.37m x 3.05m 2.00m x 2.20m 50.96 sqm

4.81m x 5.24m

3.38m x 4.14m

1.50m x 2.20m

2.85m x 4.14m

2.00m x 2.20m

### Total Internal Area Apartment 20.5

Kitchen/Living/Dining

Kitchen/Living/Dining Bedroom 1 Ensuite Bedroom 2 Bathroom Total Internal Area

#### Apartment 20.6

Kitchen/Living/Dining Bedroom 1 Ensuite Bedroom 2 Bathroom Total Internal Area

72.67 sqm 3.63m x 7.26m 3.47m x 4.34m 1.50m x 2.20m

78.01 sqm

3.16m x 4.34m 2.00m x 2.20m 6'6" x 7'2"

11'11" x 23'10" 11'4" x 14'3" 4'11" x 7'2" 10'4" x 14'3"

839.6 sqft

6'6" x 7'2" 864 sqft

58



Key





#### Apartment 21.1 Kitchen/Living/E

Bedroom 1

Bathroom

Bedroom 1 Ensuite

Bedroom 2

Bathroom

Bedroom 1

Bathroom

Bedroom 1

Bedroom 2

Bathroom Total Internal Area

Ensuite

Total Internal Area Apartment 21.3 . Kitchen/Living/Dining

Total Internal Area

Total Internal Area

Kitchen/Living/Dining

Apartment 21.5

Apartment 21.4

| / qu'en entre mitte                     |               |                |
|-----------------------------------------|---------------|----------------|
| Kitchen/Living/Dining                   | 6.84m x 8.57m | 22'5" x 28'1"  |
| Bedroom 1                               | 4.04m x 3.03m | 13'3" x 9'11"  |
| Bathroom                                | 2.20m x 2.00m | 7'2" x 6'6"    |
| Total Internal Area                     | 60.41 sqm     | 650.2 sqft