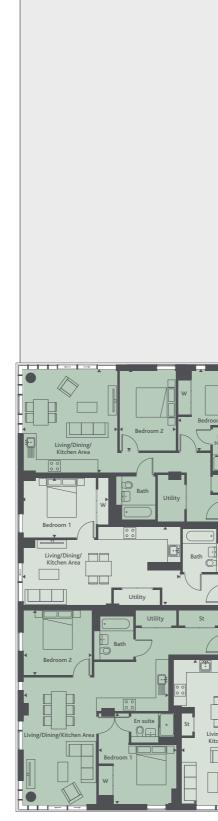

# **BEAUTIFULLY DESIGNED** FOR MODERN LIVING

The development comprises of a variety of studio, one and two bed apartments and a selection of penthouses. Each apartment is impeccably designed with a selection of high quality materials and a playful colour palette.

### Apartment 1.1

Bathroom

Bedroom

Bathroom

Bedroom

Bathroom

Bedroom

Bathroom

Bedroom

Bathroom

Apartmer

Total Internal Area

Kitchen/Living/ Dining

Total Internal Area

Total Internal Area

Kitchen/Living/ Dining

Total Internal Area

Kitchen/Living/ Dining

Total Internal Area

Apartment 1.8

Apartment 1.7

Apartment 1.6

Kitchen/Living/ Dining

Apartment 1.5

Apartment 1.4

| Kitchen/Living/ Dining<br>Bedroom<br>Bathroom<br><b>Total Internal Area</b> | 3.85m x 8.64m<br>2.75m x 4.96m<br>2.20m x 2.00m<br><b>59.58 sqm</b> | 12'7" x 28'4'<br>9'0" x 16'3"<br>7'2" x 6'6"<br><b>641 sqft</b> |
|-----------------------------------------------------------------------------|---------------------------------------------------------------------|-----------------------------------------------------------------|
| Apartment 1.2                                                               |                                                                     |                                                                 |
| Kitchen/Living/Dining                                                       | 7.82m x 4.67m                                                       | 25'8" x 15'4'                                                   |
| Bedroom 1                                                                   | 3.45m x 4.54m                                                       | 11'4" x 14'11"                                                  |
| Bedroom 2                                                                   | 3.45m x 3.36m                                                       | 11'0" x 11'4"                                                   |
| Bathroom                                                                    | 2.00m x 2.20m                                                       | 6'6" x 7'2"                                                     |
| Ensuite                                                                     | 2.20m x 1.50m                                                       | 7'2" x 4'11"                                                    |
| Total Internal Area                                                         | 81.99 sqm                                                           | 883 sqft                                                        |
| Apartment 1.3                                                               |                                                                     |                                                                 |
| Kitchen/Living/ Dining<br>Bedroom                                           | 4.52m x 3.70m<br>5.60m x 3.70m                                      | 14'10" x 12'1<br>18'4" x 12'1"                                  |
|                                                                             |                                                                     |                                                                 |