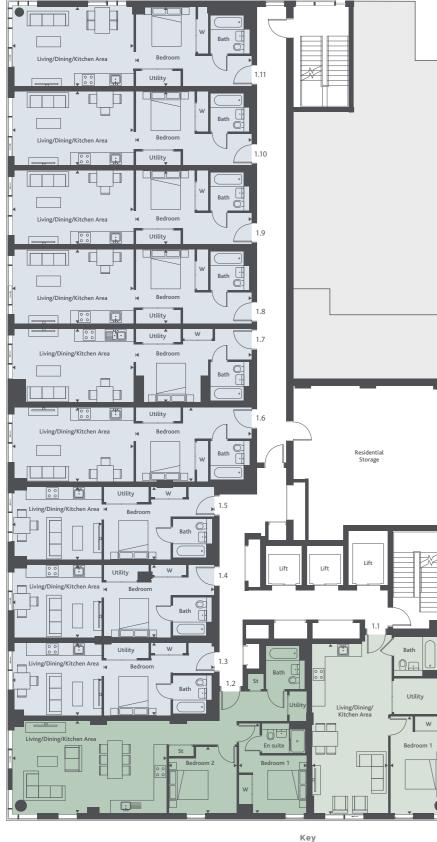

#### Apartment 1.11 Kite

| Total Internal Area   | 48.05 sqm     |
|-----------------------|---------------|
| Bathroom              | 2.00m x 1.95m |
| Bedroom               | 5.87m x 3.99m |
| Kitchen/Living/Dining | 6.14m X 3.99m |