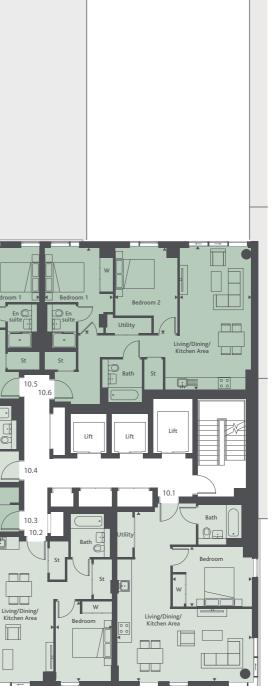

### FLOOR 10

### Apartment 10.1

Kitchen/Living/Dining Bedroom 1 Bathroom Total Internal Area

Apartment 10.2 Kitchen/Living/Dining Bedroom 1 Bathroom Total Internal Area

Apartment 10.3 Kitchen/Living/Dining Bedroom 1 Ensuite Bedroom 2

Bathroom Total Internal Area

### Apartment 10.4

Kitchen/Living/Dining Bedroom 1 Bathroom Total Internal Area

#### Apartment 10.5

Kitchen/Living/Dining Bedroom 1 Ensuite Bedroom 2 Bathroom Total Internal Area

### Apartment 10.6

Kitchen/Living/Dining Bedroom 1 Ensuite Bedroom 2 Bathroom Total Internal Area

| 6.84m x 8.57m |
|---------------|
| 4.04m x 3.03m |
| 2.20m x 2.00m |
| 60.41 sqm     |

3.90m x 7.32m

2.85m x 4.03m