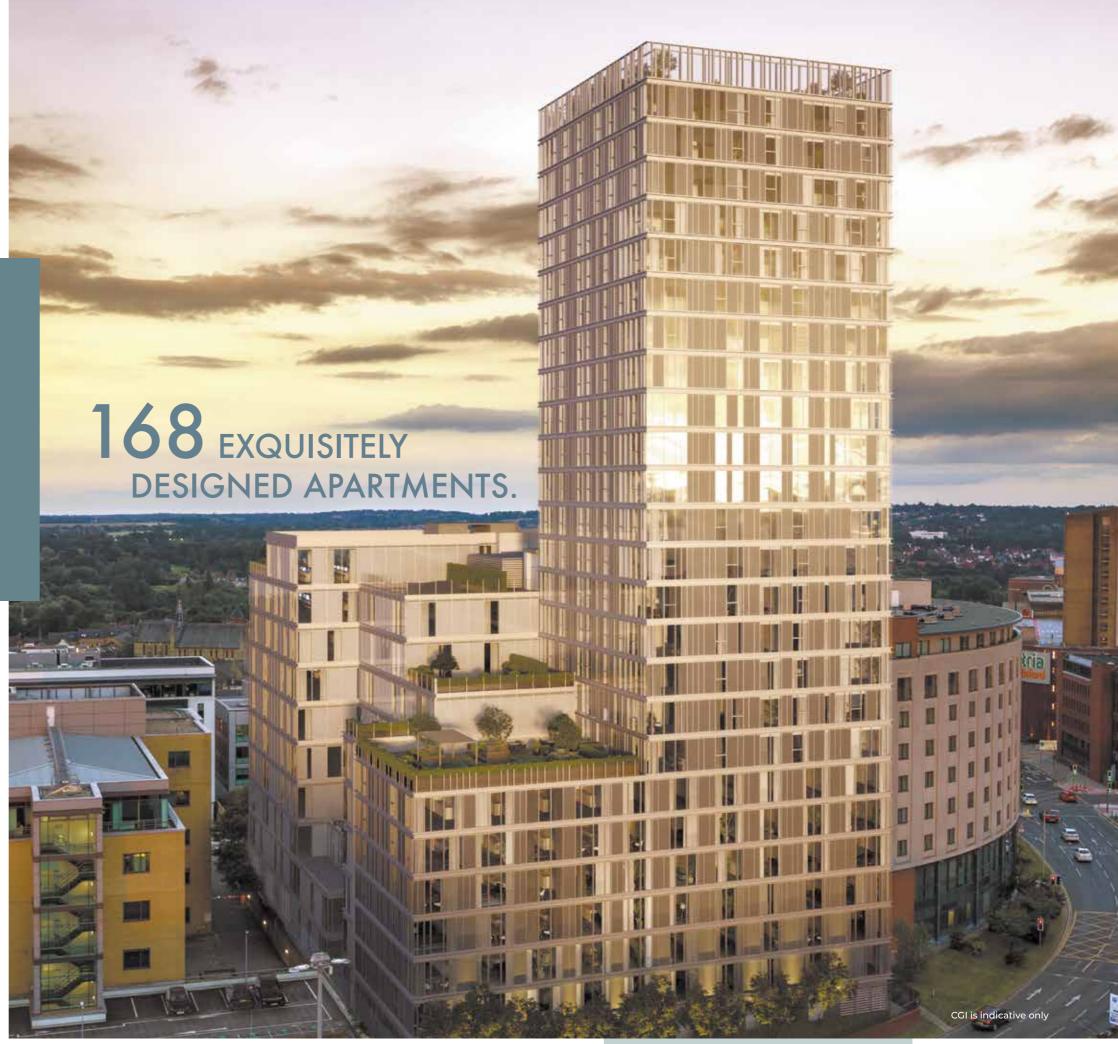

### THE CLARENDON WATFORD

With a breathtaking sky garden, this 25-storey development of 168 exquisite studio, one and two bed apartments and a selection of penthouses each boasting high-specification interiors.

# LANDMARK LIVING **AT THE CLARENDON**

At 25-storeys tall, The Clarendon is a new landmark providing an impressive profile within the skyline. The architecture and interior will be a high-end design reflecting today's modern living.

The development will house 168 exquisitely designed private apartments including a variety of studio, one and two bed apartments and a selection of penthouses.

Within the wider development is up to 130,000sqft of Grade A office space and a cafe for residents to enjoy.