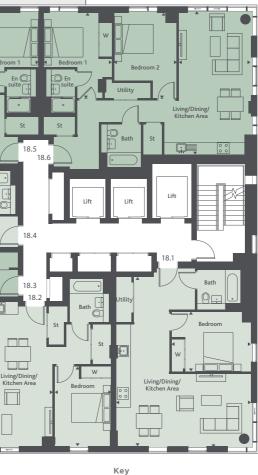

### FLOOR 2

Apartment 2.1 Kitchen/Living/Dining Bedroom Bathroom Total Internal Area

Apartment 2.2 Kitchen/Living/Dining Bedroom 1 Bedroom 2 Bathroom Ensuite Total Internal Area

Apartment 2.3 Kitchen/Living/ Dining Bedroom Bathroom Total Internal Area

Apartment 2.4 Kitchen/Living/ Dining Bedroom Bathroom Total Internal Area

Apartment 2.5 Kitchen/Living/ Dining Bedroom Bathroom Total Internal Area

Apartment 2.6 Kitchen/Living/ Dining Bedroom Bathroom Total Internal Area

Apartment 2.7 Kitchen/Living/ Dining Bedroom Bathroom Total Internal Area

Apartment 2.8 Kitchen/Living/ Dining Bedroom Bathroom Total Internal Area

Apartment 2.9 Kitchen/Living/ Dining Bedroom Bathroom **Total Internal Area** 

Apartment 2.10 Kitchen/Living/ Dining Bedroom Bathroom Total Internal Area

Apartment 211 Kitchen/Living/ Dining Bedroom Bathroom Total Internal Area

6.84m x 8.64m 4.04m x 3.03m 2.20m x 2.00m 60.41 sqm

22'5" x 28'4" 13'3" x 9'11"