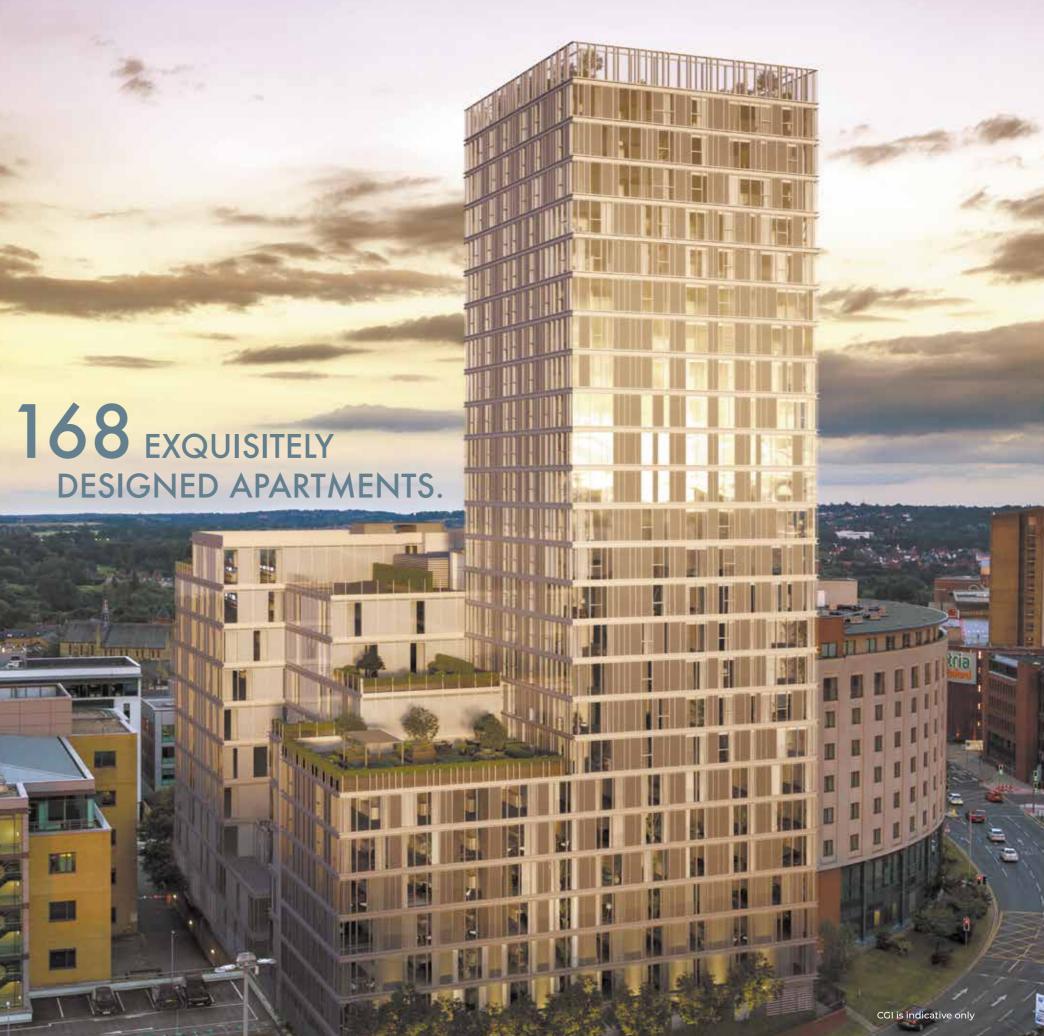

### THE CLARENDON WATFORD

With a breathtaking sky garden, this 25-storey development of 168 exquisite studio, one and two bed apartments and a selection of penthouses each boasting high-specification interiors.

# LANDMARK LIVING **AT THE CLARENDON**

At 25-storeys tall, The Clarendon is a new landmark providing an impressive profile within the skyline. The architecture and interior will be a high-end design reflecting today's modern living.

The development will house 168 exquisitely designed private apartments including a variety of studio, one and two bed apartments and a selection of penthouses.

Within the wider development is up to 130,000sqft of Grade A office space and a cafe for residents to enjoy.