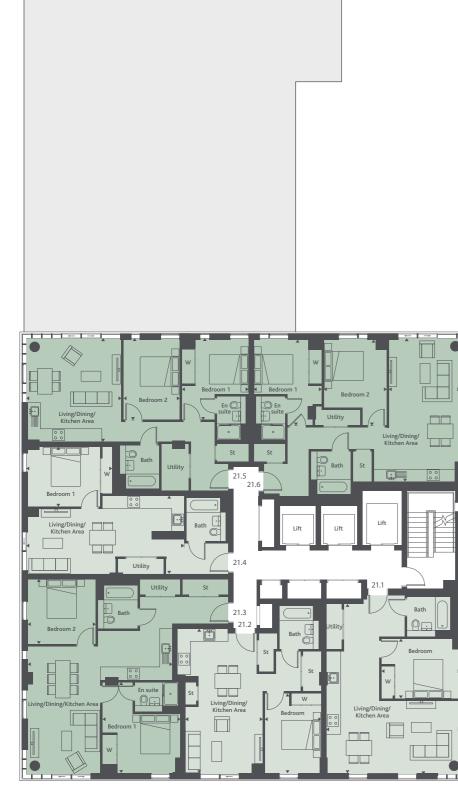

#### Apartment 21.1 Kitchen/Living/E

Bedroom 1

Bathroom

Bedroom 1 Ensuite

Bedroom 2

Bathroom

Bedroom 1

Bathroom

Bedroom 1

Bedroom 2

Bathroom Total Internal Area

Ensuite

Total Internal Area Apartment 21.3 . Kitchen/Living/Dining

Total Internal Area

Total Internal Area

Kitchen/Living/Dining

Apartment 21.5

Apartment 21.4

| / qu'en entre mitte                     |               |                |
|-----------------------------------------|---------------|----------------|
| Kitchen/Living/Dining                   | 6.84m x 8.57m | 22'5" x 28'1"  |
| Bedroom 1                               | 4.04m x 3.03m | 13'3" x 9'11"  |
| Bathroom                                | 2.20m x 2.00m | 7'2" x 6'6"    |
| Total Internal Area                     | 60.41 sqm     | 650.2 sqft     |
|                                         |               |                |
|                                         |               |                |
| Apartment 21.2                          |               |                |
| Apartment 21.2<br>Kitchen/Living/Dining | 3.90m x 7.32m | 12'10" x 24'0" |

2.85m x 4.03m 9'4" x 13'3" 2.00m x 2.20m 6'6" x 7'2" 53.26 sqm 573.2 sqft 7.34m x 6.50m 24'1" x 21'4" 3.94m x 4.62m 12'11" x 15'2" 7'2" x 4'11"

2.20m x 1.50m 3.45m x 3.29m 2.00m x 2.20m 80.27 sqm

8.01m x 3.97m 4.37m x 3.05m 26'3" x 13'0" 14'4" x 10'0" Kitchen/Living/Dining

6'6" x 7'2" 2.00m x 2.20m 50.96 sqm 548.5 sqft

11'4" x 10'9"

6'6" x 7'2"

864 sqft

4.81m x 5.24m 15'9" x 17'2" 3.38m x 4.14m 11'1" x 13'7" 1.50m x 2.20m 4'11" x 7'2" 2.85m x 4.14m 9'4" x 13'7" 2.00m x 2.20m 6'6" x 7'2" 72.67 sqm 782.2 sqft

Apartment 21.6 . Kitchen/Living/Dining 3.63m x 7.26m 11'11" × 23'10" Bedroom 1 3.47m x 4.34m 11'4" x 14'3" Ensuite 1.50m x 2.20m 4'11" x 7'2" Bedroom 2 3.16m x 4.34m 10'4" x 14'3" Bathroom 2.00m x 2.20m 6'6" x 7'2" Total Internal Area 78.01 sqm 839.6 sqft

FLOOR 21