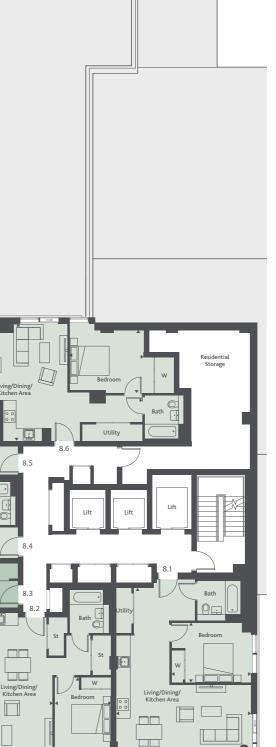

### FLOOR 8

Apartment 8.1

Bedroom 1

Bathroom

Kitchen/Living/Dining

Total Internal Area

Kitchen/Living/Dining

Apartment 8.2

Bedroom 1

Bathroom

| 6.84m x 8.57m | 22'5" x 28'1" |
|---------------|---------------|
| 4.04m x 3.03m | 13'3" x 9'11" |
| 2.20m x 2.00m | 7'2" x 6'6"   |
| 60.41 sqm     | 650.2 sqft    |
|               |               |

3.90m x 7.25m

4.04m x 2.85m

2.20m x 2.00m

12'10" x 23'9" 9'4" x 13'3" 7'2" x 6'6" 573.2 sqft

24'1" x 21'4" 12'11" x 15'2" 7'2" x 4'11" 11'4" x 10'9" 6'6" x 7'2" 864 sqft

26'3" x 13'0" 14'4" x 10'0" 6'6" x 7'2" 548.5 sqft

> 15'3" x 17'2" 10'0" x 13'5" 6'6" x 7'2" 582.9 sqft

> 27'9" x 16'4" 12'4" x 10'6"

6'6" x 7'2" 592.1 sqft

Key

0

Key