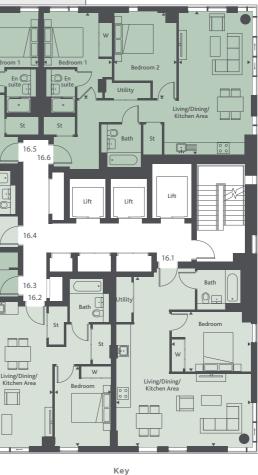

#### Apartment 16.1

Apartment 16.2

Bedroom 1

Bathroom

Bedroom 1

Bedroom 2

Bathroom

Bedroom 1

Bathroom Total Internal Area

Bedroom 1

Bedroom 2

Bathroom

Ensuite

Ensuite

Kitchen/Living/Dining

Total Internal Area

Kitchen/Living/Dining

Total Internal Area

Kitchen/Living/Dining

Kitchen/Living/Dining

Total Internal Area

Kitchen/Living/Dining

Total Internal Area

Apartment 16.6

Bedroom 1

Bedroom 2

Bathroom

Ensuite

Apartment 16.4

Apartment 16.5

Apartment 16.3

Kitchen/Living/Dining Bedroom 1 Bathroom Total Internal Area

6.84m x 8.57m 4.04m x 3.03m 2.20m x 2.00m 60.41 sqm

3.90m x 7.32m

2.85m x 4.03m

2.00m x 2.20m

2.20m x 1.50m

3.45m x 3.29m

2.00m x 2.20m

8.01m x 3.97m

4.37m x 3.05m

2.00m x 2.20m

50.96 sqm

80.27 sqm

53.26 sqm

22'5" x 28'1" 13'3" x 9'11" 7'2" x 6'6" 650.2 sqft

12'10" x 24'0" 9'4" x 13'3" 6'6" x 7'2" 573.2 sqft

7.34m x 6.50m 24'1" x 21'4" 3.94m x 4.62m 12'11" x 15'2" 7'2" x 4'11" 11'4" x 10'9" 6'6" x 7'2"

864 sqft

26'3" x 13'0" 14'4" x 10'0" 6'6" x 7'2" 548.5 sqft

### 15'9" x 17'2"

11'1" x 13'7"

4'11" x 7'2"

9'4" x 13'7"

6'6" x 7'2"

782.2 sqft

4.81m x 5.24m 3.38m x 4.14m 1.50m x 2.20m 2.85m x 4.14m 2.00m x 2.20m 72.67 sqm

3.63m x 7.26m 3.47m x 4.34m 1.50m x 2.20m 3.16m x 4.34m 2.00m x 2.20m 78.01 sqm

Key