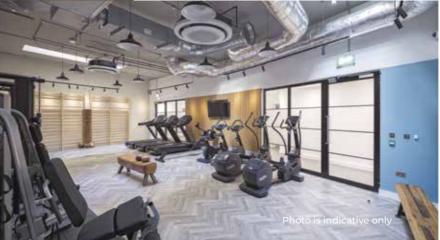

# **EXCEPTIONAL** FACILITIES

Residents Concierge

The Clarendon offers two breath-taking sky gardens, on the 7th and 25th floors, for private use along with state-of-the-art facilities including gymnasium, cinema, club lounge and cafe. Residents will also benefit from 24-hour concierge service, cycle storage for each apartment and underground parking (by separate negotiations).

Residents Gymnasium

Cinema Room