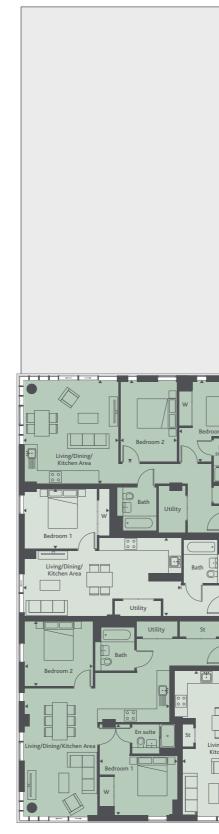

# **BEAUTIFULLY DESIGNED** FOR MODERN LIVING

The development comprises of a variety of studio, one and two bed apartments and a selection of penthouses. Each apartment is impeccably designed with a selection of high quality materials and a playful colour palette.

### Apartment 1.1

Bathroom

Bedroom

Bathroom

Bedroom

Bathroom

Bedroom

Bathroom

Bedroom

Bathroom

Apartmer

Total Internal Area

Kitchen/Living/ Dining

Total Internal Area

Total Internal Area

Kitchen/Living/ Dining

Total Internal Area

Kitchen/Living/ Dining

Total Internal Area

Apartment 1.8

Apartment 1.7

Apartment 1.6

Kitchen/Living/ Dining

Apartment 1.5

Apartment 1.4

| Kitchen/Living/ Dining<br>Bedroom<br>Bathroom<br><b>Total Internal Area</b> | 3.85m x 8.64m<br>2.75m x 4.96m<br>2.20m x 2.00m<br><b>59.58 sqm</b> | 12'7" x 28'4'<br>9'0" x 16'3"<br>7'2" x 6'6"<br><b>641 sqft</b> |
|-----------------------------------------------------------------------------|---------------------------------------------------------------------|-----------------------------------------------------------------|
| Apartment 1.2                                                               |                                                                     |                                                                 |
| Kitchen/Living/Dining                                                       | 7.82m x 4.67m                                                       | 25'8" x 15'4'                                                   |
| Bedroom 1                                                                   | 3.45m x 4.54m                                                       | 11'4" x 14'11"                                                  |
| Bedroom 2                                                                   | 3.45m x 3.36m                                                       | 11'0" x 11'4"                                                   |
| Bathroom                                                                    | 2.00m x 2.20m                                                       | 6'6" x 7'2"                                                     |
| Ensuite                                                                     | 2.20m x 1.50m                                                       | 7'2" x 4'11"                                                    |
| Total Internal Area                                                         | 81.99 sqm                                                           | 883 sqft                                                        |
| Apartment 1.3                                                               |                                                                     |                                                                 |
| Kitchen/Living/ Dining<br>Bedroom                                           | 4.52m x 3.70m<br>5.60m x 3.70m                                      | 14'10" x 12'1<br>18'4" x 12'1"                                  |
|                                                                             |                                                                     |                                                                 |