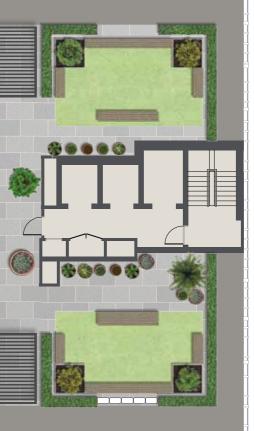

# **EXCEPTIONAL** FACILITIES

Residents Concierge

The Clarendon offers two breath-taking sky gardens, on the 7th and 25th floors, for private use along with state-of-the-art facilities including gymnasium, cinema, club lounge and cafe. Residents will also benefit from 24-hour concierge service, cycle storage for each apartment and underground parking (by separate negotiations).

### Communal

- · Concierge and residents' lounge
- 7th floor landscaped roof/yoga garden
- 25th floor landscaped sky garden
- Gymnasium
- Cinema
- CCTV to entrance and common areas
- Integrated building fire detection system
- 10 year building warranty