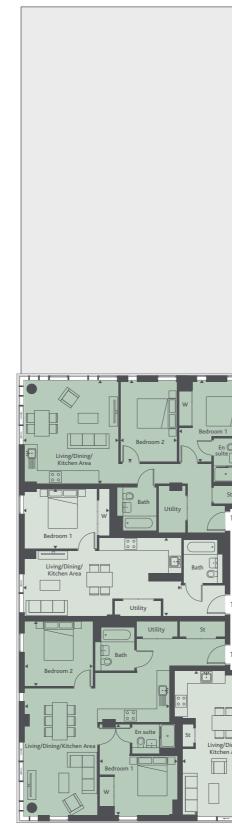

### Apartment 10.1

Kitchen/Living/Dining Bedroom 1 Bathroom Total Internal Area

Apartment 10.2 Kitchen/Living/Dining Bedroom 1 Bathroom Total Internal Area

Apartment 10.3 Kitchen/Living/Dining Bedroom 1 Ensuite Bedroom 2

Bathroom Total Internal Area

### Apartment 10.4

Kitchen/Living/Dining Bedroom 1 Bathroom Total Internal Area

#### Apartment 10.5

Kitchen/Living/Dining Bedroom 1 Ensuite Bedroom 2 Bathroom Total Internal Area

### Apartment 10.6

Kitchen/Living/Dining Bedroom 1 Ensuite Bedroom 2 Bathroom Total Internal Area

| 6.84m x 8.57m |
|---------------|
| 4.04m x 3.03m |
| 2.20m x 2.00m |
| 60.41 sqm     |

3.90m x 7.32m

2.85m x 4.03m