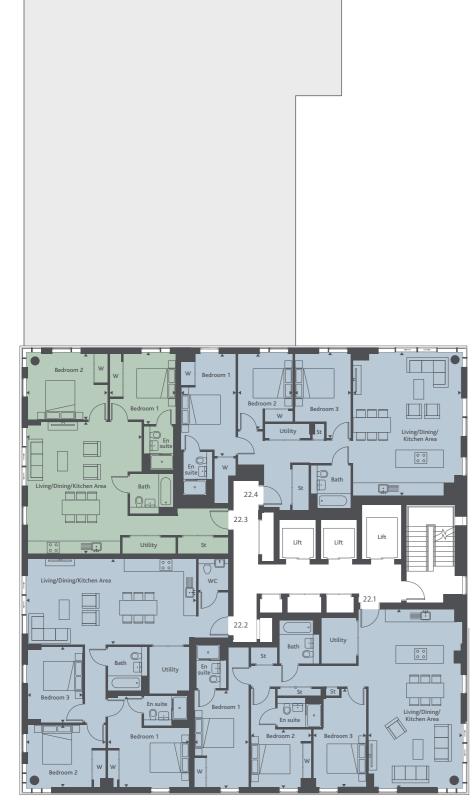

### FLOOR 23

#### Penthouse 23.1

Kitchen/Living/Dining Bedroom 1 Ensuite Bedroom 2 Ensuite 2 Bedroom 3 Bathroom Total Internal Area

Penthouse 23.2 Kitchen/Living/Dining Bedroom 1 Ensuite Bedroom 2 Bedroom 3 Bathroom Total Internal Area

#### Penthouse 23.3

Kitchen/Living/Dining Bedroom 1 Ensuite Bedroom 2 Bathroom Total Internal Area

### Penthouse 23.4

Kitchen/Living/Dining Bedroom 1 Ensuite Bedroom 2 Bedroom 3 Bathroom Total Internal Area

4.78m x 9.09m 2.75m x 4.98m 1.50m x 2.20m 3.07m x 5.07m 2.20m x 1.50m 2.67m x 5.07m 2.00m x 2.20m 112.19 sqm