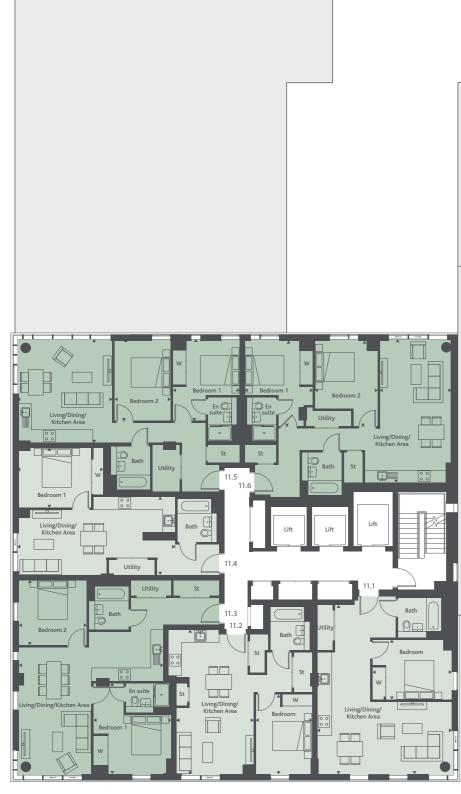

#### Apartment 11.1 Kitcher

| Kitchen/Living/Dining<br>Bedroom 1 | 6.84m x 8.57m<br>4.04m x 3.03m | 22'5" x 28'1"<br>13'3" x 9'11" |
|------------------------------------|--------------------------------|--------------------------------|
| Bathroom                           | 2.20m x 2.00m                  | 7'2" x 6'6"                    |
| Total Internal Area                | 60.41 sqm                      | 650.2 sqft                     |
| Apartment 11.2                     |                                |                                |
| Kitchen/Living/Dining              | 3.90m x 7.32m                  | 12'10" x 24'0"                 |
| Bedroom 1                          | 2.85m x 4.03m                  | 9'4" x 13'3"                   |
| Bathroom                           | 2.00m x 2.20m                  | 6'6" x 7'2"                    |
| Total Internal Area                | 53.26 sqm                      | 573.2 sqft                     |
| Apartment 11.3                     |                                |                                |
| Kitchen/Living/Dining              | 7.34m x 6.50m                  | 24'1" x 21'4"                  |
| Bedroom 1                          | 3.94m x 4.62m                  | 12'11" x 15'2"                 |
| Ensuite                            | 2.20m x 1.50m                  | 7'2" x 4'11"                   |
| Bedroom 2                          | 3.45m x 3.29m                  | 11'4" x 10'9"                  |
| Bathroom                           | 2.00m x 2.20m                  | 6'6" x 7'2"                    |
| Total Internal Area                | 80.27 sqm                      | 864 sqft                       |
|                                    |                                |                                |
| Apartment 11.4                     |                                |                                |
| Kitchen/Living/Dining              | 8.01m x 3.97m                  | 26'3" x 13'0"                  |
| Bedroom 1                          | 4.37m x 3.05m                  | 14'4" x 10'0"                  |

| Apartment 11.5        |               |               |
|-----------------------|---------------|---------------|
| Total Internal Area   | 50.96 sqm     | 548.5 sqft    |
| Bathroom              | 2.00m x 2.20m | 6'6" x 7'2"   |
| Bedroom 1             | 4.37m x 3.05m | 14'4" x 10'0" |
| Kitchen/Living/Dining | 8.01m x 3.97m | 26'3" x 13'0" |

| Bathroom<br><b>Total Internal Area</b> | 2.00m x 2.20m<br><b>72.67 sqm</b> | 6'6" x 7'2"<br><b>782.2 sqft</b> |
|----------------------------------------|-----------------------------------|----------------------------------|
| Bedroom 2                              | 2.85m x 4.14m                     | 9'4" x 13'7"                     |
| Ensuite                                | 1.50m x 2.20m                     | 4'11" x 7'2"                     |
| Bedroom 1                              | 3.38m x 4.14m                     | 11'1" × 13'7"                    |
| Kitchen/Living/Dining                  | 4.81m x 5.24m                     | 15'9" x 17'2"                    |

| Apartment 11.6        |               |                 |
|-----------------------|---------------|-----------------|
| Kitchen/Living/Dining | 3.63m x 7.26m | 11'11" x 23'10" |
| Bedroom 1             | 3.47m x 4.34m | 11'4" x 14'3"   |
| Ensuite               | 1.50m x 2.2m  | 4'11" x 7'2"    |
| Bedroom 2             | 3.16m x 4.34m | 10'4" x 14'3"   |
| Bathroom              | 2.00m x 2.20m | 6'6" x 7'2"     |
| Total Internal Area   | 78.01 sqm     | 839.6 sqft      |