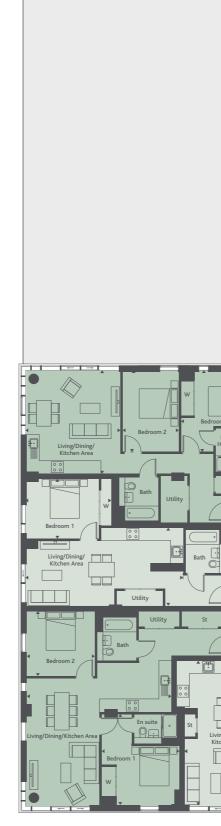

# **BEAUTIFULLY DESIGNED** FOR MODERN LIVING

The development comprises of a variety of studio, one and two bed apartments and a selection of penthouses. Each apartment is impeccably designed with a selection of high quality materials and a playful colour palette.

### Apartment 1.1

Bathroom

Bedroom

Bathroom

Bedroom

Bathroom

Bedroom

Bathroom

Bedroom

Bathroom

Apartmer

Total Internal Area

Kitchen/Living/ Dining

Total Internal Area

Total Internal Area

Kitchen/Living/ Dining

Total Internal Area

Kitchen/Living/ Dining

Total Internal Area

Apartment 1.8

Apartment 1.7

Apartment 1.6

Kitchen/Living/ Dining

Apartment 1.5

Apartment 1.4

| Kitchen/Living/ Dining<br>Bedroom<br>Bathroom<br><b>Total Internal Area</b> | 3.85m x 8.64m<br>2.75m x 4.96m<br>2.20m x 2.00m<br><b>59.58 sqm</b> | 12'7" x 28'4'<br>9'0" x 16'3"<br>7'2" x 6'6"<br><b>641 sqft</b> |
|-----------------------------------------------------------------------------|---------------------------------------------------------------------|-----------------------------------------------------------------|
| Apartment 1.2                                                               |                                                                     |                                                                 |
| Kitchen/Living/Dining                                                       | 7.82m x 4.67m                                                       | 25'8" x 15'4'                                                   |
| Bedroom 1                                                                   | 3.45m x 4.54m                                                       | 11'4" x 14'11"                                                  |
| Bedroom 2                                                                   | 3.45m x 3.36m                                                       | 11'0" x 11'4"                                                   |
| Bathroom                                                                    | 2.00m x 2.20m                                                       | 6'6" x 7'2"                                                     |
| Ensuite                                                                     | 2.20m x 1.50m                                                       | 7'2" x 4'11"                                                    |
| Total Internal Area                                                         | 81.99 sqm                                                           | 883 sqft                                                        |
| Apartment 1.3                                                               |                                                                     |                                                                 |
| Kitchen/Living/ Dining<br>Bedroom                                           | 4.52m x 3.70m<br>5.60m x 3.70m                                      | 14'10" x 12'1<br>18'4" x 12'1"                                  |
|                                                                             |                                                                     |                                                                 |