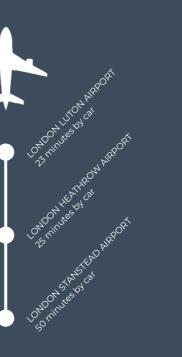

Both M1 and M25 motorway routes are minutes away offering an easy and fast journey further into the British countryside. For those looking to travel abroad, Heathrow airport is just a 25 minute drive away.